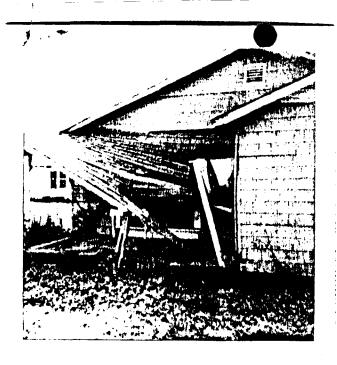

## RESOLUTION NO. 91- 16

WHEREAS, there is located a structure at 1009 Spruce Street also known as the West  $\frac{1}{2}$  of Lot 12, Block 3, Jones Addition which because of its dilapidated, unsightly, unsafe and unsanitary condition, has become detrimental to the public health, safety and welfare of the citizens of Conway, Arkansas; and

SECTION 1: That the structure located at 1009 Spruce Street in Conway, Arkansas, because of its dilapidated, unsightly, unsafe and unsanitary condition has become detrimental to the public health, safety and welfare of the citizens of Conway, Arkansas, and it is hereby ordered that said structure be razed and removed by the owner therefore.