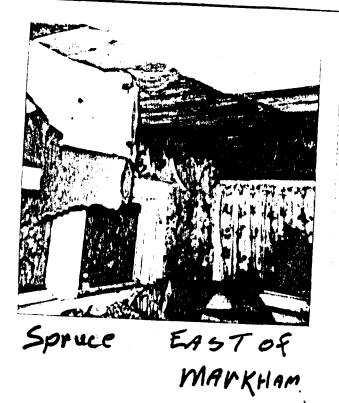

## RESOLUTION NO. 91- 16

WHEREAS, there is located a structure at 1009 Spruce Street also known as the West  $\frac{1}{2}$  of Lot 12, Block 3, Jones Addition which because of its dilapidated, unsightly, unsafe and unsanitary condition, has become detrimental to the public health, safety and welfare of the citizens of Conway, Arkansas; and

SECTION 1: That the structure located at 1009 Spruce Street in Conway, Arkansas, because of its dilapidated, unsightly, unsafe and unsanitary condition has become detrimental to the public health, safety and welfare of the citizens of Conway, Arkansas, and it is hereby ordered that said structure be razed and removed by the owner therefore.