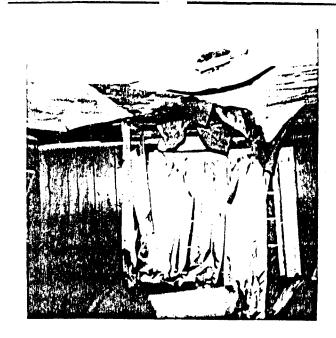

## RESOLUTION NO. 91- 16

WHEREAS, there is located a structure at 1009 Spruce Street also known as the West  $\frac{1}{2}$  of Lot 12, Block 3, Jones Addition which because of its dilapidated, unsightly, unsafe and unsanitary condition, has become detrimental to the public health, safety and welfare of the citizens of Conway, Arkansas; and

SECTION 1: That the structure located at 1009 Spruce Street in Conway, Arkansas, because of its dilapidated, unsightly, unsafe and unsanitary condition has become detrimental to the public health, safety and welfare of the citizens of Conway, Arkansas, and it is hereby ordered that said structure be razed and removed by the owner therefore.