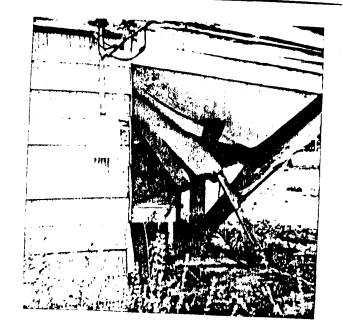

## RESOLUTION NO. 91- 16

WHEREAS, there is located a structure at 1009 Spruce Street also known as the West  $\frac{1}{2}$  of Lot 12, Block 3, Jones Addition which because of its dilapidated, unsightly, unsafe and unsanitary condition, has become detrimental to the public health, safety and welfare of the citizens of Conway, Arkansas; and

SECTION 1: That the structure located at 1009 Spruce Street in Conway, Arkansas, because of its dilapidated, unsightly, unsafe and unsanitary condition has become detrimental to the public health, safety and welfare of the citizens of Conway, Arkansas, and it is hereby ordered that said structure be razed and removed by the owner therefore.