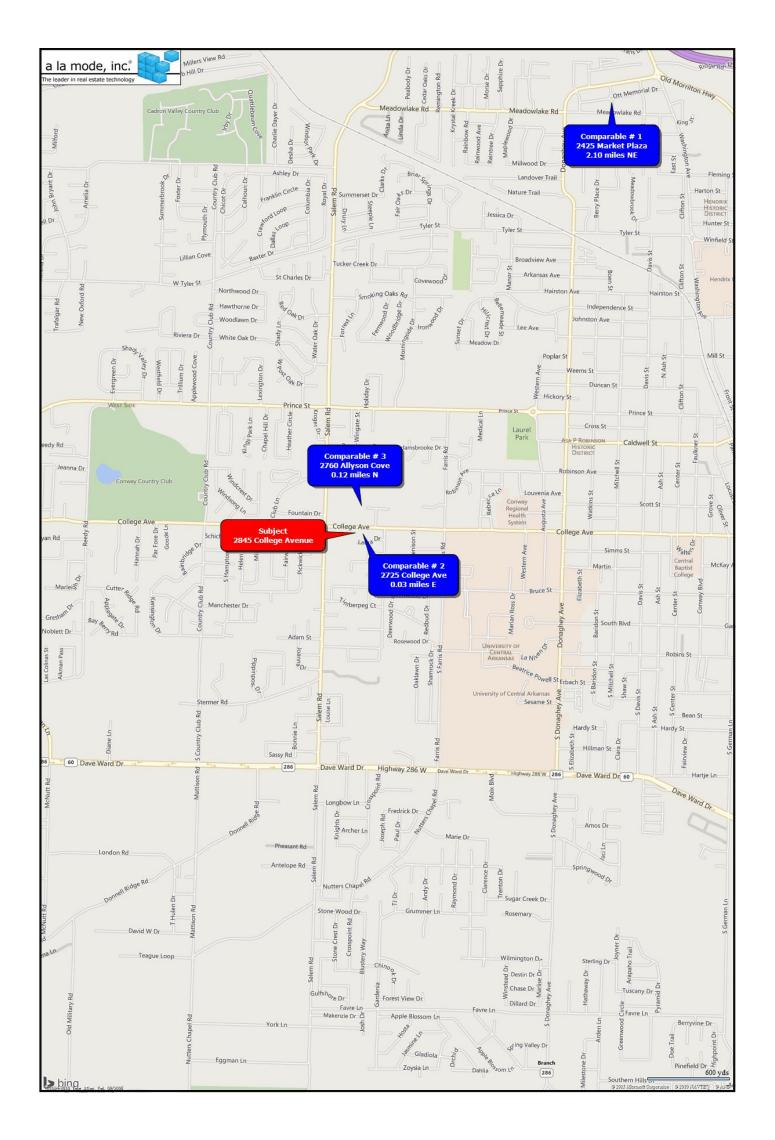

## **LOCATED AT**

2845 College Avenue Conway, AR 72034 Lot 3, Pediatrics Plus Subdivision

City of Conway

Re: Property: 2845 College Avenue

Conway, AR 72034

N/A

File No.: KidsPlay

In accordance with your request, we have appraised the above referenced property. The report of that appraisal is attached. The client and intended user of this report is the city of Conway.