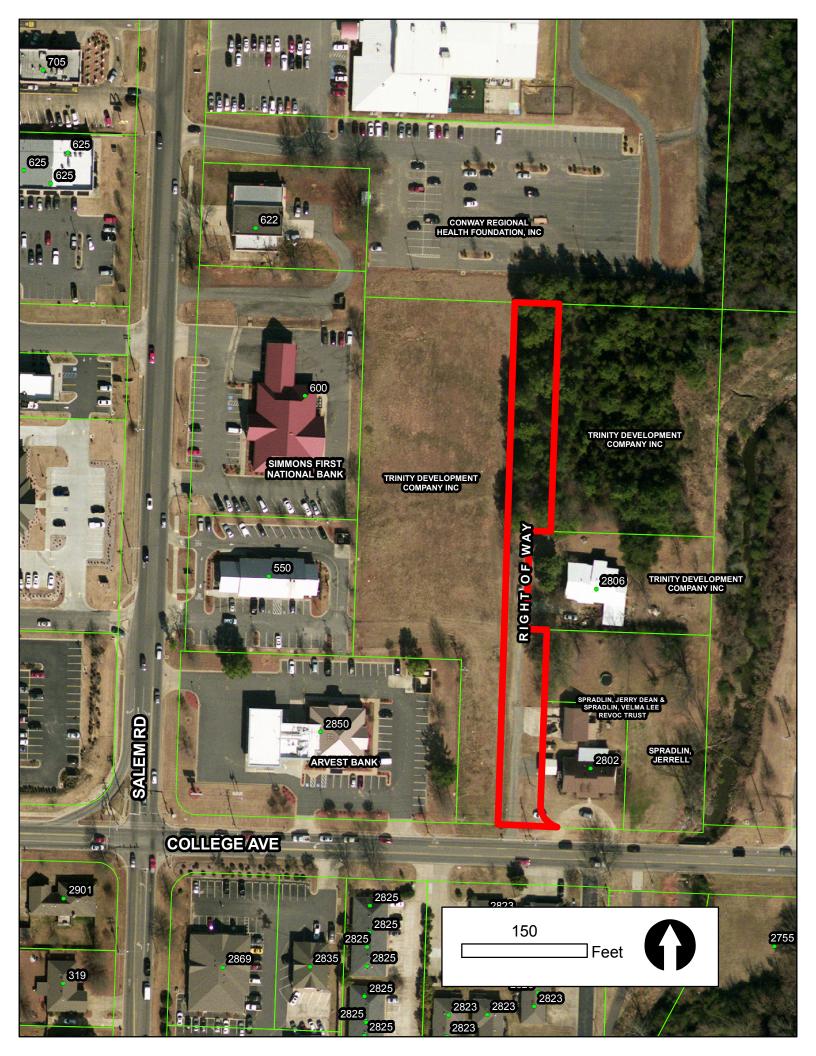

City of Conway, Arkansas Resolution No. R-16-

A RESOLUTION SETTING A PUBLIC HEARING TO DISCUSS THE CLOSING OF THE UNBUILT RIGHT OF WAY RUNNING THROUGH BLOCK 7, WEST END ADDITION, IN THE CITY OF CONWAY, ARKANSAS:

Whereas, a petition has been filed with the City Council of the City of Conway, Arkansas by Trinity Development Company, Inc., to abandon the 50 foot, unbuilt, north-south right of way extending through Block 7, West End Addition, within the corporate limits of the City of Conway, Arkansas; and