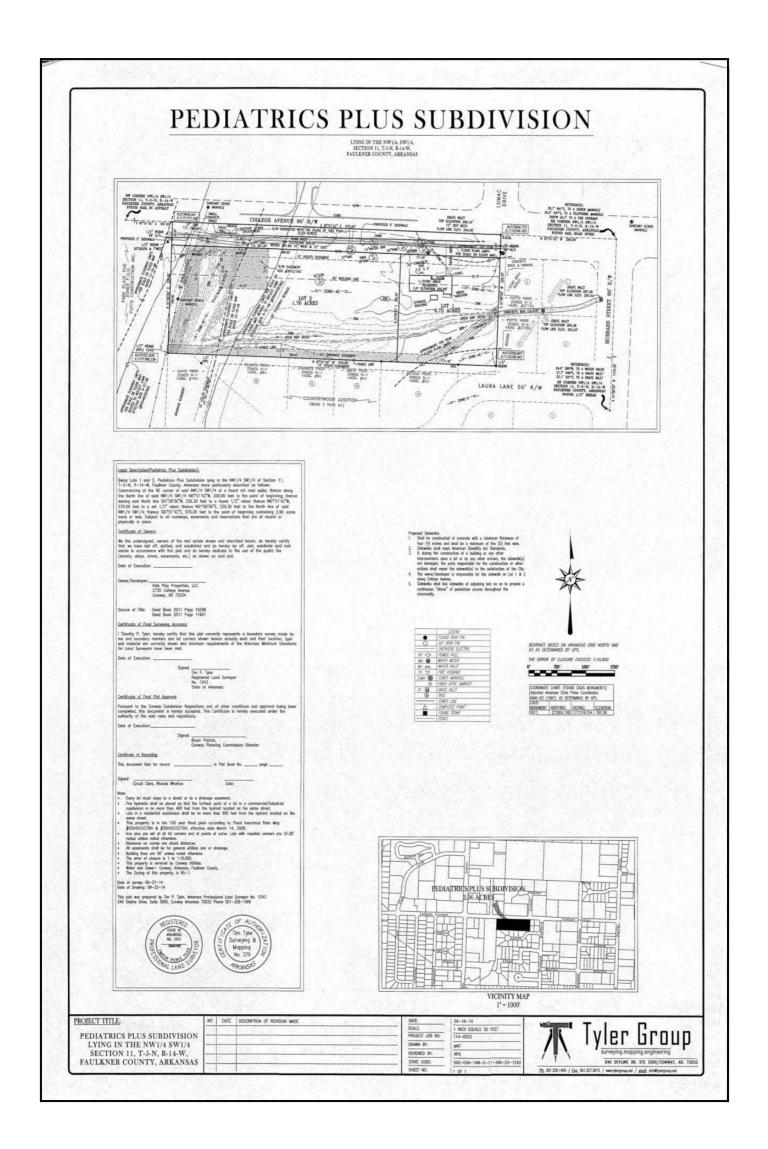

Lot 3 Purchase, Pediatrics Plus Subdivision

- 1. Lot 3 of the Pediatrics Plus Subdivision, filed on November 18, 2015, will be purchased by the City of Conway for \$21,000.
- 2. R/W Easement DOC # 2012/342 as shown on the above referenced plat shall be vacated.
- 3. A 20' minimum Pedestrian Trail and Pathway Easement shall be dedicated on the Kids Play Replat.

## **LOCATED AT**

2845 College Avenue Conway, AR 72034 Lot 3, Pediatrics Plus Subdivision