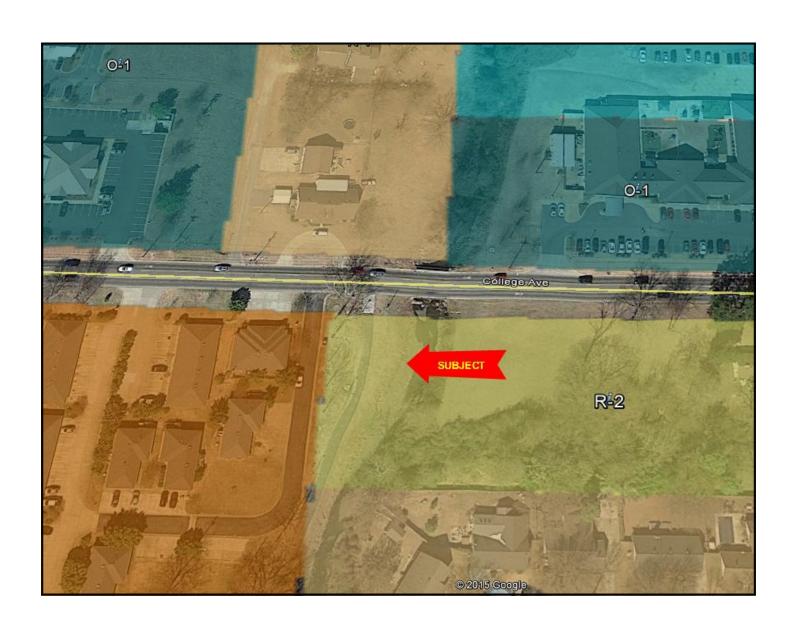

Sincerely,

Kirby Coats

CG1380

Main File No. KidsPlay Page #3

Coats Appraisal Service, Inc.

**LAND APPRAISAL REPORT** 

022315 File No.: KidsPlay

|                                | Property Address: 2845 College Avenue County: Faulkner                                                                                                                                                                                                                                                                                                                                                                                                                                                                                                                                                                                                                                                                                                                                                                                                                                                                                                                                                                                                                                                                                                                                                                                                                                                                                                                                                                                                                                                                                                                                                                                                                                                                                                                                                                                                                                                                                                                                                                                                                                                                         | City: Conway State: AR Zip Code: 72034  Legal Description: Lot 3, Pediatrics Plus Subdivision                                                                                                                                                                                                                                                                                                                                                                                                                                                                                                                                                                                                                                                            |  |  |  |  |
|--------------------------------|--------------------------------------------------------------------------------------------------------------------------------------------------------------------------------------------------------------------------------------------------------------------------------------------------------------------------------------------------------------------------------------------------------------------------------------------------------------------------------------------------------------------------------------------------------------------------------------------------------------------------------------------------------------------------------------------------------------------------------------------------------------------------------------------------------------------------------------------------------------------------------------------------------------------------------------------------------------------------------------------------------------------------------------------------------------------------------------------------------------------------------------------------------------------------------------------------------------------------------------------------------------------------------------------------------------------------------------------------------------------------------------------------------------------------------------------------------------------------------------------------------------------------------------------------------------------------------------------------------------------------------------------------------------------------------------------------------------------------------------------------------------------------------------------------------------------------------------------------------------------------------------------------------------------------------------------------------------------------------------------------------------------------------------------------------------------------------------------------------------------------------|----------------------------------------------------------------------------------------------------------------------------------------------------------------------------------------------------------------------------------------------------------------------------------------------------------------------------------------------------------------------------------------------------------------------------------------------------------------------------------------------------------------------------------------------------------------------------------------------------------------------------------------------------------------------------------------------------------------------------------------------------------|--|--|--|--|
| SUBJECT                        |                                                                                                                                                                                                                                                                                                                                                                                                                                                                                                                                                                                                                                                                                                                                                                                                                                                                                                                                                                                                                                                                                                                                                                                                                                                                                                                                                                                                                                                                                                                                                                                                                                                                                                                                                                                                                                                                                                                                                                                                                                                                                                                                |                                                                                                                                                                                                                                                                                                                                                                                                                                                                                                                                                                                                                                                                                                                                                          |  |  |  |  |
| ASSIGNMENT                     | The purpose of this appraisal is to develop an opinion of: This report reflects the following value (if not Current, see Property Rights Appraised:                                                                                                                                                                                                                                                                                                                                                                                                                                                                                                                                                                                                                                                                                                                                                                                                                                                                                                                                                                                                                                                                                                                                                                                                                                                                                                                                                                                                                                                                                                                                                                                                                                                                                                                                                                                                                                                                                                                                                                            | Market Value (as defined), or ☐ other type of value (describe) c comments): ☐ Current (the Inspection Date is the Effective Date) ☐ Retrospective ☐ Prospective casehold ☐ Leased Fee ☐ Other (describe) value of the subject property for possible acquisition purposes.                                                                                                                                                                                                                                                                                                                                                                                                                                                                                |  |  |  |  |
|                                | Appraiser: Kirby Coats                                                                                                                                                                                                                                                                                                                                                                                                                                                                                                                                                                                                                                                                                                                                                                                                                                                                                                                                                                                                                                                                                                                                                                                                                                                                                                                                                                                                                                                                                                                                                                                                                                                                                                                                                                                                                                                                                                                                                                                                                                                                                                         | Address: 394 Highway 65 North, Conway, AR 72032                                                                                                                                                                                                                                                                                                                                                                                                                                                                                                                                                                                                                                                                                                          |  |  |  |  |
|                                | Characteristics  Location: Urban Suburban □  Built up: Over 75% □ 25-75% □  Growth rate: Rapid Stable □  Property values: Increasing Stable □  Demand/supply: Shortage In Balance □  Marketing time: Under 3 Mos. □ 3-6 Mos. □                                                                                                                                                                                                                                                                                                                                                                                                                                                                                                                                                                                                                                                                                                                                                                                                                                                                                                                                                                                                                                                                                                                                                                                                                                                                                                                                                                                                                                                                                                                                                                                                                                                                                                                                                                                                                                                                                                 | Rural   Predominant Occupancy   PRICE   AGE   One-Unit   Housing   PRICE   AGE   One-Unit   65 %   Not Likely                                                                                                                                                                                                                                                                                                                                                                                                                                                                                                                                                                                                                                            |  |  |  |  |
| NO                             |                                                                                                                                                                                                                                                                                                                                                                                                                                                                                                                                                                                                                                                                                                                                                                                                                                                                                                                                                                                                                                                                                                                                                                                                                                                                                                                                                                                                                                                                                                                                                                                                                                                                                                                                                                                                                                                                                                                                                                                                                                                                                                                                | Factors Affecting Marketability                                                                                                                                                                                                                                                                                                                                                                                                                                                                                                                                                                                                                                                                                                                          |  |  |  |  |
| <b>MARKET AREA DESCRIPTION</b> | Item Good Aver Employment Stability  Convenience to Employment Convenience to Shopping Convenience to Schools Adequacy of Public Transportation                                                                                                                                                                                                                                                                                                                                                                                                                                                                                                                                                                                                                                                                                                                                                                                                                                                                                                                                                                                                                                                                                                                                                                                                                                                                                                                                                                                                                                                                                                                                                                                                                                                                                                                                                                                                                                                                                                                                                                                | Adequacy of Utilities \\ \ \ \ \ \ \ \ \ \ \ \ \ \ \ \ \ \                                                                                                                                                                                                                                                                                                                                                                                                                                                                                                                                                                                                                                                                                               |  |  |  |  |
| ET ARE                         | Recreational Facilities  Market Area Comments:  The subject neighbor                                                                                                                                                                                                                                                                                                                                                                                                                                                                                                                                                                                                                                                                                                                                                                                                                                                                                                                                                                                                                                                                                                                                                                                                                                                                                                                                                                                                                                                                                                                                                                                                                                                                                                                                                                                                                                                                                                                                                                                                                                                           | Appeal to Market                                                                                                                                                                                                                                                                                                                                                                                                                                                                                                                                                                                                                                                                                                                                         |  |  |  |  |
| IARK                           | located in west Conway. The neighborhood h                                                                                                                                                                                                                                                                                                                                                                                                                                                                                                                                                                                                                                                                                                                                                                                                                                                                                                                                                                                                                                                                                                                                                                                                                                                                                                                                                                                                                                                                                                                                                                                                                                                                                                                                                                                                                                                                                                                                                                                                                                                                                     | eighborhood of various size houses with the majority of the the larger homes in Conway being nosts Centennial Valley Country Club and Conway Country Club, two 18 hole golf courses, both of                                                                                                                                                                                                                                                                                                                                                                                                                                                                                                                                                             |  |  |  |  |
|                                | which have residential development around them. It appears to receive average to good market acceptance. All employment centers,                                                                                                                                                                                                                                                                                                                                                                                                                                                                                                                                                                                                                                                                                                                                                                                                                                                                                                                                                                                                                                                                                                                                                                                                                                                                                                                                                                                                                                                                                                                                                                                                                                                                                                                                                                                                                                                                                                                                                                                               |                                                                                                                                                                                                                                                                                                                                                                                                                                                                                                                                                                                                                                                                                                                                                          |  |  |  |  |
| 2                              |                                                                                                                                                                                                                                                                                                                                                                                                                                                                                                                                                                                                                                                                                                                                                                                                                                                                                                                                                                                                                                                                                                                                                                                                                                                                                                                                                                                                                                                                                                                                                                                                                                                                                                                                                                                                                                                                                                                                                                                                                                                                                                                                | e within typical, market expected proximity. Conway Regional Hospital is located 1.5 blocks east of                                                                                                                                                                                                                                                                                                                                                                                                                                                                                                                                                                                                                                                      |  |  |  |  |
| V                              | schools, churches, and shopping facilities are the subject on College Avenue and there is c                                                                                                                                                                                                                                                                                                                                                                                                                                                                                                                                                                                                                                                                                                                                                                                                                                                                                                                                                                                                                                                                                                                                                                                                                                                                                                                                                                                                                                                                                                                                                                                                                                                                                                                                                                                                                                                                                                                                                                                                                                    | e within typical, market expected proximity. Conway Regional Hospital is located 1.5 blocks east of considerable commercial development along Salem Road less than 1/2 block west. The UCA                                                                                                                                                                                                                                                                                                                                                                                                                                                                                                                                                               |  |  |  |  |
| N                              | schools, churches, and shopping facilities are<br>the subject on College Avenue and there is c<br>campus is located approximately 2 blocks so                                                                                                                                                                                                                                                                                                                                                                                                                                                                                                                                                                                                                                                                                                                                                                                                                                                                                                                                                                                                                                                                                                                                                                                                                                                                                                                                                                                                                                                                                                                                                                                                                                                                                                                                                                                                                                                                                                                                                                                  | e within typical, market expected proximity. Conway Regional Hospital is located 1.5 blocks east of                                                                                                                                                                                                                                                                                                                                                                                                                                                                                                                                                                                                                                                      |  |  |  |  |
| N                              | schools, churches, and shopping facilities are the subject on College Avenue and there is c campus is located approximately 2 blocks so adverse locational factors which might advers                                                                                                                                                                                                                                                                                                                                                                                                                                                                                                                                                                                                                                                                                                                                                                                                                                                                                                                                                                                                                                                                                                                                                                                                                                                                                                                                                                                                                                                                                                                                                                                                                                                                                                                                                                                                                                                                                                                                          | e within typical, market expected proximity. Conway Regional Hospital is located 1.5 blocks east of considerable commercial development along Salem Road less than 1/2 block west. The UCA butheast of the subject's location as well. There is no apparent and measurable evidence of sely affect marketing or value. The site is mostly located within the floodway.                                                                                                                                                                                                                                                                                                                                                                                   |  |  |  |  |
| M                              | schools, churches, and shopping facilities are the subject on College Avenue and there is c campus is located approximately 2 blocks so adverse locational factors which might advers  Dimensions: See Plat                                                                                                                                                                                                                                                                                                                                                                                                                                                                                                                                                                                                                                                                                                                                                                                                                                                                                                                                                                                                                                                                                                                                                                                                                                                                                                                                                                                                                                                                                                                                                                                                                                                                                                                                                                                                                                                                                                                    | e within typical, market expected proximity. Conway Regional Hospital is located 1.5 blocks east of considerable commercial development along Salem Road less than 1/2 block west. The UCA butheast of the subject's location as well. There is no apparent and measurable evidence of sely affect marketing or value. The site is mostly located within the floodway.  Site Area: 19,574 Sq.Ft.                                                                                                                                                                                                                                                                                                                                                         |  |  |  |  |
| N                              | schools, churches, and shopping facilities are the subject on College Avenue and there is c campus is located approximately 2 blocks so adverse locational factors which might advers                                                                                                                                                                                                                                                                                                                                                                                                                                                                                                                                                                                                                                                                                                                                                                                                                                                                                                                                                                                                                                                                                                                                                                                                                                                                                                                                                                                                                                                                                                                                                                                                                                                                                                                                                                                                                                                                                                                                          | e within typical, market expected proximity. Conway Regional Hospital is located 1.5 blocks east of considerable commercial development along Salem Road less than 1/2 block west. The UCA butheast of the subject's location as well. There is no apparent and measurable evidence of sely affect marketing or value. The site is mostly located within the floodway.  Site Area: 19,574 Sq.Ft.  Description: Multi Family Residential  Do present improvements comply with existing zoning requirements?  Yes No No Improvements                                                                                                                                                                                                                       |  |  |  |  |
| N                              | schools, churches, and shopping facilities are the subject on College Avenue and there is c campus is located approximately 2 blocks so adverse locational factors which might adverse Dimensions: See Plat  Zoning Classification: R-2  Uses allowed under current zoning: 2 Family Res  Are CC&Rs applicable? Yes No Unknow                                                                                                                                                                                                                                                                                                                                                                                                                                                                                                                                                                                                                                                                                                                                                                                                                                                                                                                                                                                                                                                                                                                                                                                                                                                                                                                                                                                                                                                                                                                                                                                                                                                                                                                                                                                                  | e within typical, market expected proximity. Conway Regional Hospital is located 1.5 blocks east of considerable commercial development along Salem Road less than 1/2 block west. The UCA butheast of the subject's location as well. There is no apparent and measurable evidence of sely affect marketing or value. The site is mostly located within the floodway.    Site Area: 19,574 Sq.Ft.                                                                                                                                                                                                                                                                                                                                                       |  |  |  |  |
| M                              | schools, churches, and shopping facilities are the subject on College Avenue and there is compus is located approximately 2 blocks so adverse locational factors which might adverse location factors which might adverse locational factors which might adv | e within typical, market expected proximity. Conway Regional Hospital is located 1.5 blocks east of considerable commercial development along Salem Road less than 1/2 block west. The UCA butheast of the subject's location as well. There is no apparent and measurable evidence of sely affect marketing or value. The site is mostly located within the floodway.  Site Area: 19,574 Sq.Ft.  Description: Multi Family Residential  Do present improvements comply with existing zoning requirements? Yes No No Improvements sidential Use  WIND Have the documents been reviewed? Yes No Ground Rent (if applicable) \$ N/A/ N/A ed subdivision.  Other use (explain) Recreational Use. Due to the fact that the subject site is mostly located in |  |  |  |  |
| M                              | schools, churches, and shopping facilities are the subject on College Avenue and there is compus is located approximately 2 blocks so adverse locational factors which might adverse location factors which might adverse locational factors which might adv | e within typical, market expected proximity. Conway Regional Hospital is located 1.5 blocks east of considerable commercial development along Salem Road less than 1/2 block west. The UCA butheast of the subject's location as well. There is no apparent and measurable evidence of sely affect marketing or value. The site is mostly located within the floodway.    Site Area: 19,574 Sq.Ft.                                                                                                                                                                                                                                                                                                                                                       |  |  |  |  |
|                                | schools, churches, and shopping facilities are the subject on College Avenue and there is compuse is located approximately 2 blocks so adverse locational factors which might  | e within typical, market expected proximity. Conway Regional Hospital is located 1.5 blocks east of considerable commercial development along Salem Road less than 1/2 block west. The UCA butheast of the subject's location as well. There is no apparent and measurable evidence of sely affect marketing or value. The site is mostly located within the floodway.    Site Area: 19,574 Sq.Ft.                                                                                                                                                                                                                                                                                                                                                       |  |  |  |  |
|                                | schools, churches, and shopping facilities are the subject on College Avenue and there is compused is located approximately 2 blocks so adverse locational factors which might | e within typical, market expected proximity. Conway Regional Hospital is located 1.5 blocks east of considerable commercial development along Salem Road less than 1/2 block west. The UCA butheast of the subject's location as well. There is no apparent and measurable evidence of sely affect marketing or value. The site is mostly located within the floodway.    Site Area: 19,574 Sq.Ft.                                                                                                                                                                                                                                                                                                                                                       |  |  |  |  |
|                                | schools, churches, and shopping facilities are the subject on College Avenue and there is compused is located approximately 2 blocks so adverse locational factors which might | e within typical, market expected proximity. Conway Regional Hospital is located 1.5 blocks east of considerable commercial development along Salem Road less than 1/2 block west. The UCA butheast of the subject's location as well. There is no apparent and measurable evidence of sely affect marketing or value. The site is mostly located within the floodway.    Site Area: 19,574 Sq.Ft.                                                                                                                                                                                                                                                                                                                                                       |  |  |  |  |
|                                | schools, churches, and shopping facilities are the subject on College Avenue and there is compused is located approximately 2 blocks so adverse locational factors which might | ewithin typical, market expected proximity. Conway Regional Hospital is located 1.5 blocks east of considerable commercial development along Salem Road less than 1/2 block west. The UCA butheast of the subject's location as well. There is no apparent and measurable evidence of sely affect marketing or value. The site is mostly located within the floodway.    Site Area: 19,574 Sq.Ft.                                                                                                                                                                                                                                                                                                                                                        |  |  |  |  |
|                                | schools, churches, and shopping facilities are the subject on College Avenue and there is compuse is located approximately 2 blocks so adverse locational factors which might  | within typical, market expected proximity. Conway Regional Hospital is located 1.5 blocks east of considerable commercial development along Salem Road less than 1/2 block west. The UCA butheast of the subject's location as well. There is no apparent and measurable evidence of sely affect marketing or value. The site is mostly located within the floodway.    Site Area: 19,574 Sq.Ft.                                                                                                                                                                                                                                                                                                                                                         |  |  |  |  |
| SITE DESCRIPTION N             | schools, churches, and shopping facilities are the subject on College Avenue and there is compuse is located approximately 2 blocks so adverse locational factors which might adverse adverse locational factors which might adverse locational factors which might adverse adverse locational factors whi | within typical, market expected proximity. Conway Regional Hospital is located 1.5 blocks east of considerable commercial development along Salem Road less than 1/2 block west. The UCA butheast of the subject's location as well. There is no apparent and measurable evidence of sely affect marketing or value. The site is mostly located within the floodway.    Site Area: 19,574 Sq.Ft.     Description: Multi Family Residential                                                                                                                                                                                                                                                                                                               |  |  |  |  |
|                                | schools, churches, and shopping facilities are the subject on College Avenue and there is compused is located approximately 2 blocks so adverse locational factors which might adverse adverse locat | e within typical, market expected proximity. Conway Regional Hospital is located 1.5 blocks east of considerable commercial development along Salem Road less than 1/2 block west. The UCA butheast of the subject's location as well. There is no apparent and measurable evidence of sely affect marketing or value. The site is mostly located within the floodway.    Site Area: 19,574 Sq.Ft.                                                                                                                                                                                                                                                                                                                                                       |  |  |  |  |
|                                | schools, churches, and shopping facilities are the subject on College Avenue and there is compused is located approximately 2 blocks so adverse locational factors which might adverse adverse locat | e within typical, market expected proximity. Conway Regional Hospital is located 1.5 blocks east of considerable commercial development along Salem Road less than 1/2 block west. The UCA putheast of the subject's location as well. There is no apparent and measurable evidence of sely affect marketing or value. The site is mostly located within the floodway.    Site Area: 19,574 Sq.Ft.                                                                                                                                                                                                                                                                                                                                                       |  |  |  |  |
|                                | schools, churches, and shopping facilities are the subject on College Avenue and there is compused is located approximately 2 blocks so adverse locational factors which might | ewithin typical, market expected proximity. Conway Regional Hospital is located 1.5 blocks east of considerable commercial development along Salem Road less than 1/2 block west. The UCA butheast of the subject's location as well. There is no apparent and measurable evidence of sely affect marketing or value. The site is mostly located within the floodway.    Site Area: 19,574 Sq.Pt.                                                                                                                                                                                                                                                                                                                                                        |  |  |  |  |
|                                | schools, churches, and shopping facilities are the subject on College Avenue and there is compused is located approximately 2 blocks so adverse locational factors which might | ewithin typical, market expected proximity. Conway Regional Hospital is located 1.5 blocks east of considerable commercial development along Salem Road less than 1/2 block west. The UCA butheast of the subject's location as well. There is no apparent and measurable evidence of sely affect marketing or value. The site is mostly located within the floodway.    Site Area: 19,574 Sq.Ft.                                                                                                                                                                                                                                                                                                                                                        |  |  |  |  |