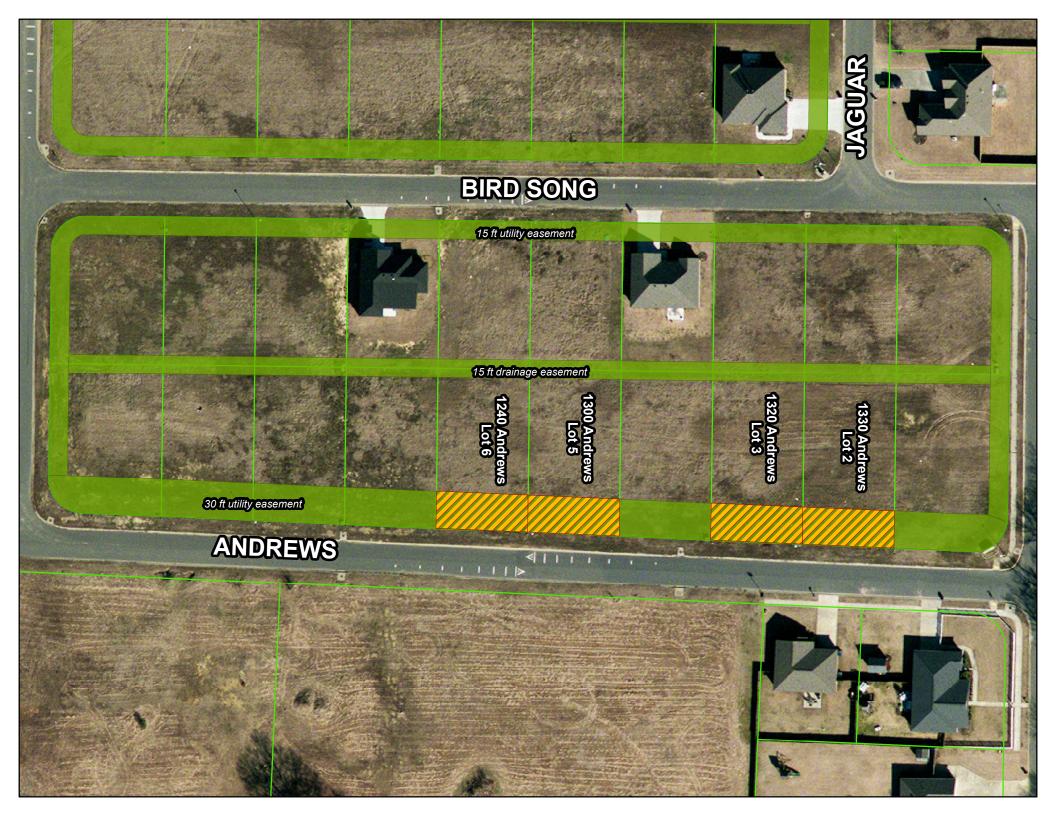

# City of Conway, Arkansas Resolution No. R-16-\_\_\_

A RESOLUTION SETTING A PUBLIC HEARING TO DISCUSS THE CLOSING OF A PORTION OF THE UTILITY EASEMENT FOR CERTAIN LOTS ALONG ANDREWS DRIVE, IN THE CITY OF CONWAY, ARKANSAS:

Whereas, a petition has been filed with the City Council of the City of Conway, Arkansas by Hepner Homes, Inc. to abandon a portion of the utility easement along the south of lots 2, 3, 5 and 6 along Andrews Drive in Makenna Cove Subdivision, within the corporate limits of the City of Conway, Arkansas; and