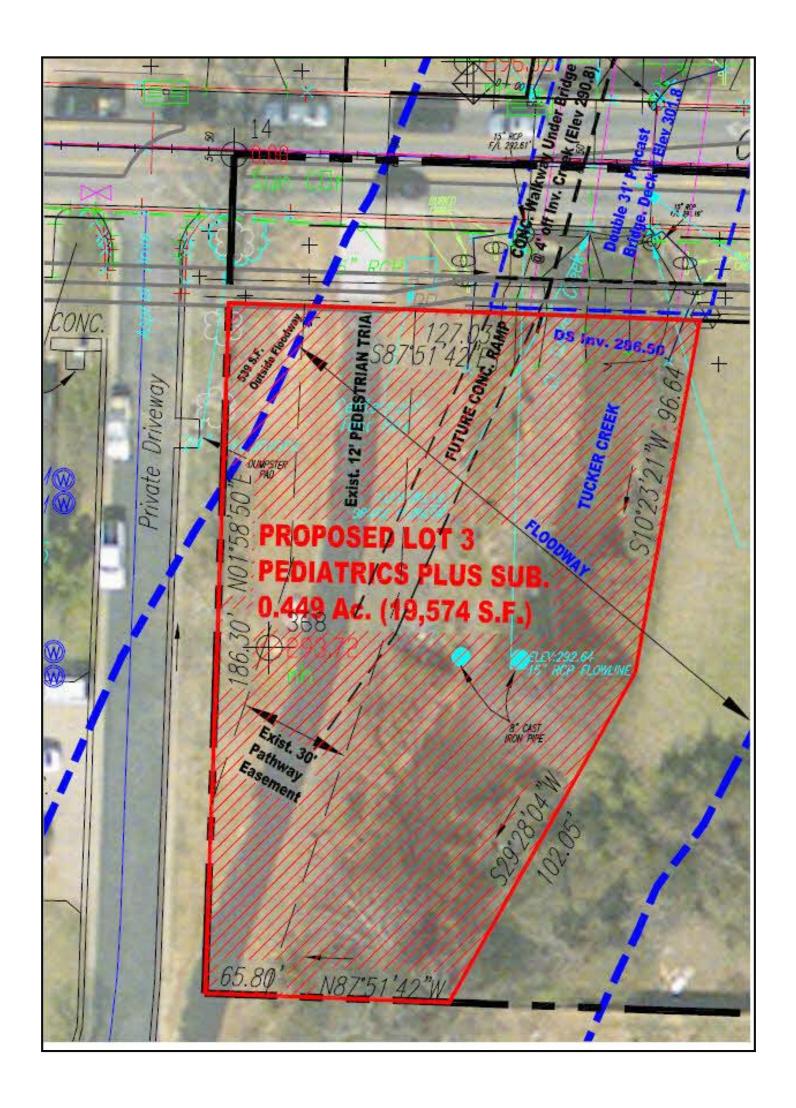

Lot 3 Purchase, Pediatrics Plus Subdivision

#### Comments:

In order to complete the construction of the Tucker Creek Trail, the purchase of Lot 3 of the Pediatrics Plus Subdivision (south of College) was negotiated with the owner. The terms agreed to were as follows:

- 1. Lot 3 of the Pediatrics Plus Subdivision, filed on November 18, 2015, will be purchased by the City of Conway for \$21,000.
- 2. R/W Easement DOC # 2012/342 as shown on the above referenced plat shall be vacated.
- 3. A 20' minimum Pedestrian Trail and Pathway Easement shall be dedicated on the Kids Play Replat.

Item number 3 above was satisfied when the Kids Play Replat (north of College Avenue) was filed on October 26, 2015. The remaining two items still need to be satisfied. Attached is an appraisal for Lot 3 of the Pediatrics Plus Subdivision, which states an opinion of value of \$20,000. The amount agreed upon during negations was based on a separate appraisal that estimated the value of the land encompassed by both the drainage easement north of College as needed for Tucker Creek and the pedestrian and pathway easement needed for the Tucker Creek Trail.

## **LOCATED AT**

2845 College Avenue Conway, AR 72034 Lot 3, Pediatrics Plus Subdivision