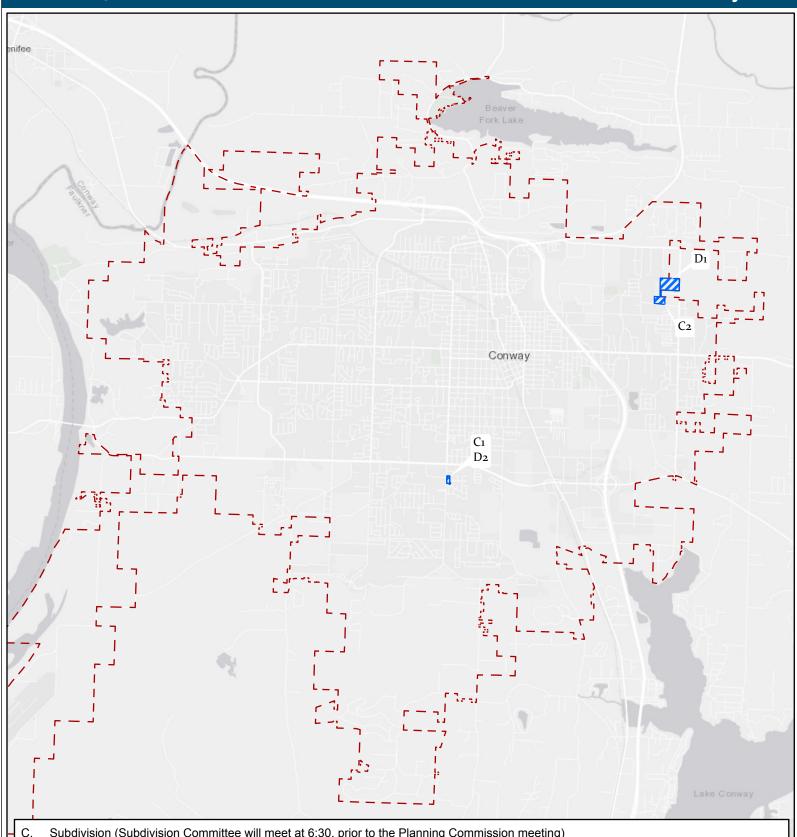

# C. Subdivision (Subdivision Committee will meet at 6:30, prior to the Planning Commission meeting)

- 1. Request for preliminary plat approval of Woodland Cove PUD
- 2. Request for preliminary plat approval of Files PUD

## D. Public Hearings - Rezoning, Conditional Use Permit, etc.

- 1. Request to rezone from A-1 and RU-1 to R-1 +/-25.90 acres located at 2085 East German Lane
- 2. Request to amend the Woodland Cove PUD Final Development Plan for property located at 940-980 South Donaghey Avenue