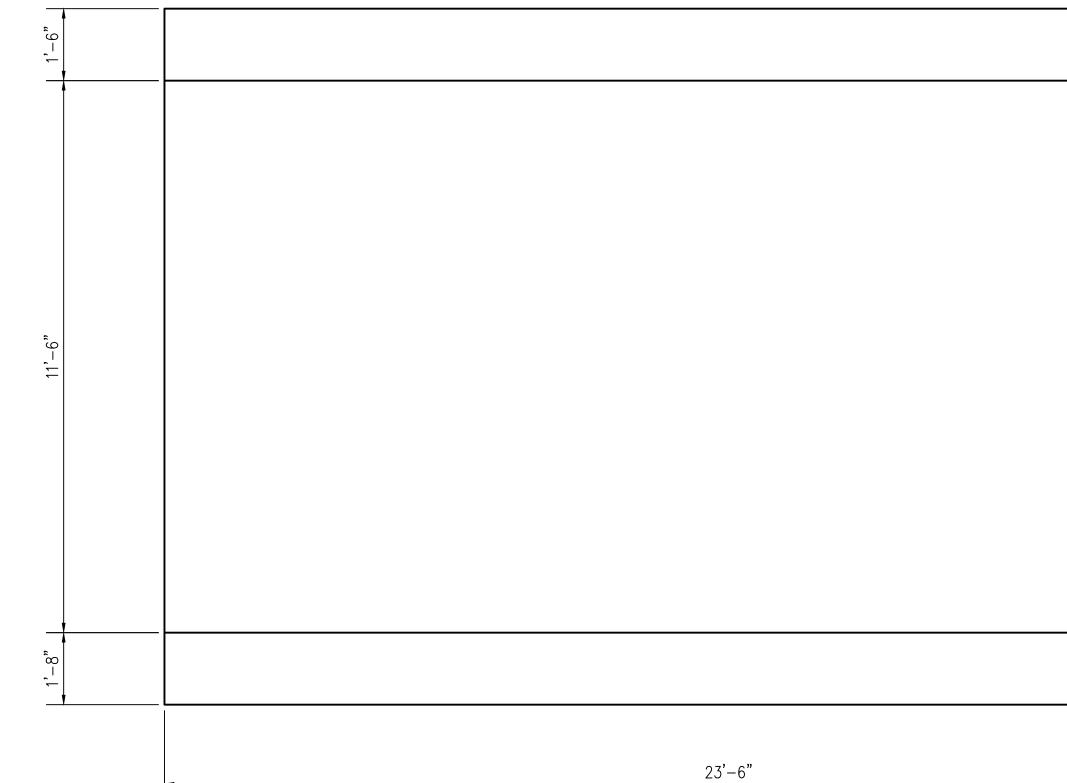

### CENTER BENT ELEVATION NOT TO SCALE

| NOTES | 5: |
|-------|----|
|       |    |

- 1. ALL CONCRETE AND STEEL TO CONFORM WITH ARDOT STANDARD SPECIFICATIONS AND DETAILS.
- 2. MIN. 2" CLR. ON ALL REINFORCING STEEL.
- 3. ALL EXPOSED EDGES TO BE CHAMFERED 3/4".
- 4. ALL ABUTMENT WALLS SHALL INCLUDE A MINIMUM OF 18" OF GRAVEL BACKFILL IMMEDIATELY BEHIND THE WALL AND ALONG THE ENTIRE HEIGHT OF THE WALL.
- 5. REFER TO ARDOT DRAWING NO. 55000 FOR ADDITIONAL EMBANKMENT AND BACKFILL CONSTRUCTION REQUIREMENTS.
- 6. BRIDGE DECK BEARING PADS AND CONNECTIONS PER PRECAST BRIDGE DECK MANUFACTURER'S RECOMMENDATIONS/REQUIREMENTS.
- 7. CONTRACTOR TO NOTIFY CITY FOR INSPECTION ONCE FOOTING EXCAVATION HAS BEEN COMPLETED.