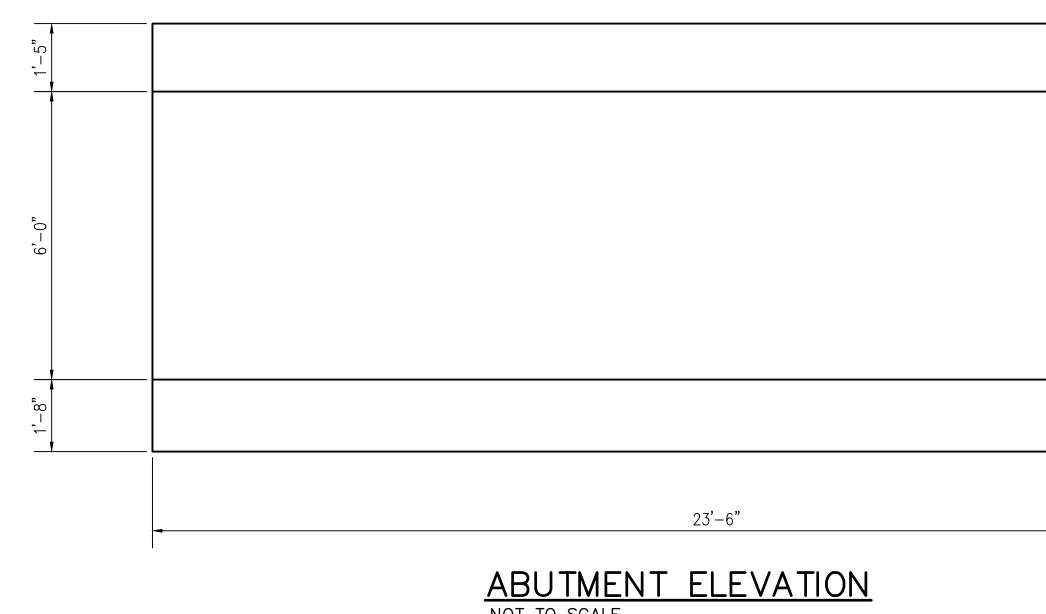

#### NOTES:

- 1. ALL CONCRETE AND STEEL TO CONFORM WITH ARDOT STANDARD SPECIFICATIONS AND DETAILS.
- 2. MIN. 2" CLR. ON ALL REINFORCING STEEL.

----- MIN. 18" OF GRAVEL MATERIAL BEHIND ABUTMENT AND WING

WALLS (ENTIRE HEIGHT)

- 3. ALL EXPOSED EDGES TO BE CHAMFERED 3/4".
- 4. ALL ABUTMENT WALLS SHALL INCLUDE A MINIMUM OF 18" OF GRAVEL BACKFILL IMMEDIATELY BEHIND THE WALL AND ALONG THE ENTIRE HEIGHT OF THE WALL.
- 5. FINAL BACKFILL BEHIND ABUTMENTS SHALL NOT BE PLACED UNTIL PRECAST BRIDGE SPANS HAVE BEEN INSTALLED.
- 6. REFER TO ARDOT DRAWING NO. 55000 FOR ADDITIONAL EMBANKMENT AND BACKFILL CONSTRUCTION REQUIREMENTS.
- REFER TO PRECAST BRIDGE MANUFACTURER'S INSTALLATION DETAILS AND SPECIFICATIONS FOR ADDITIONAL REQUIREMENTS.