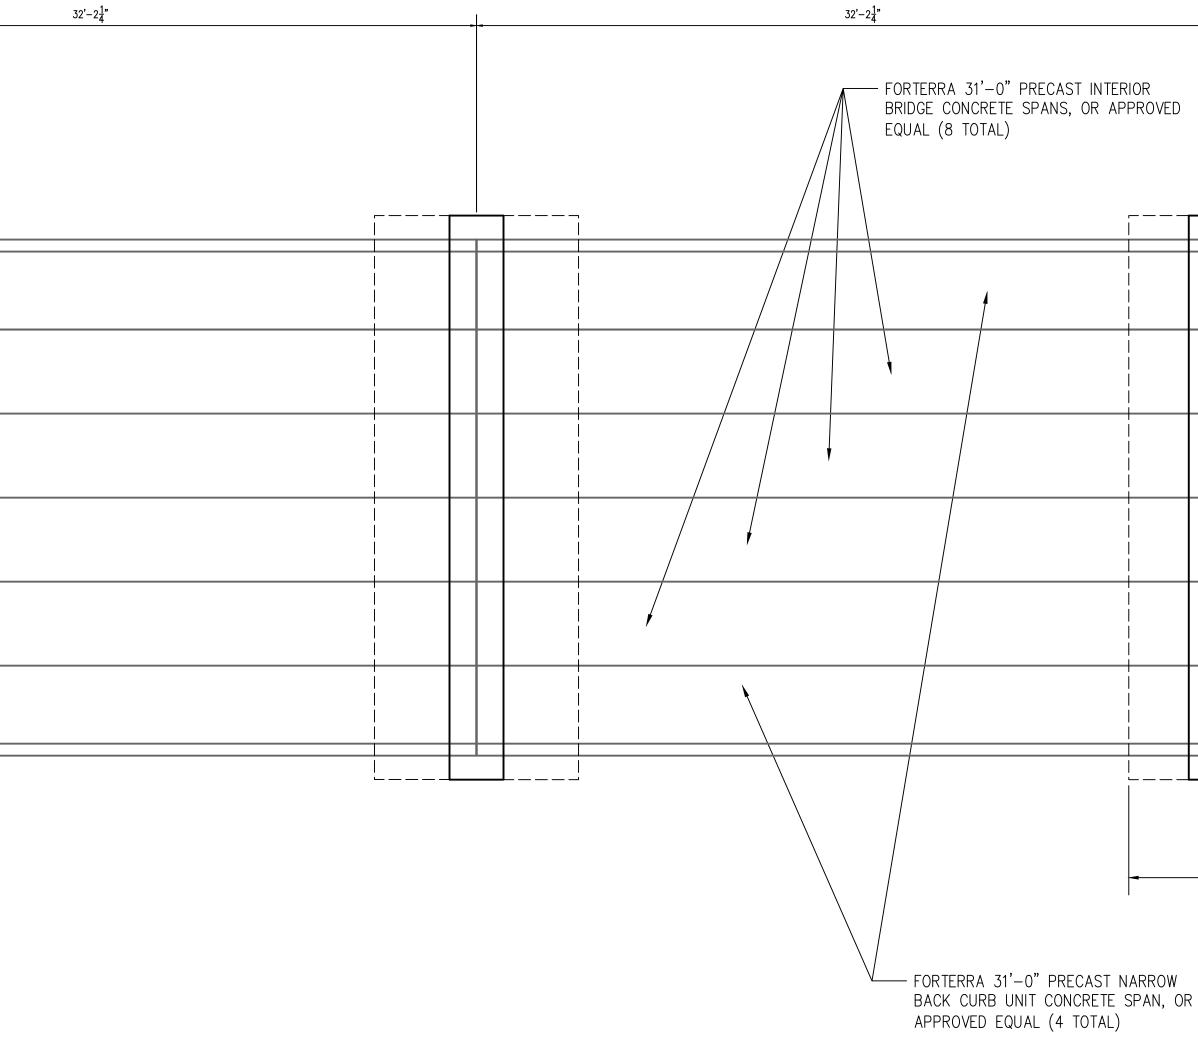

### INDEX TO DRAWINGS

| <b>C0</b> | COVER SI |
|-----------|----------|
| C1        | SITE PLA |
| C2        | PROFILE  |
| <b>C3</b> | BRIDGE I |
| <b>C4</b> | BRIDGE E |
| C5        | ABUTMEN  |

N.T.S