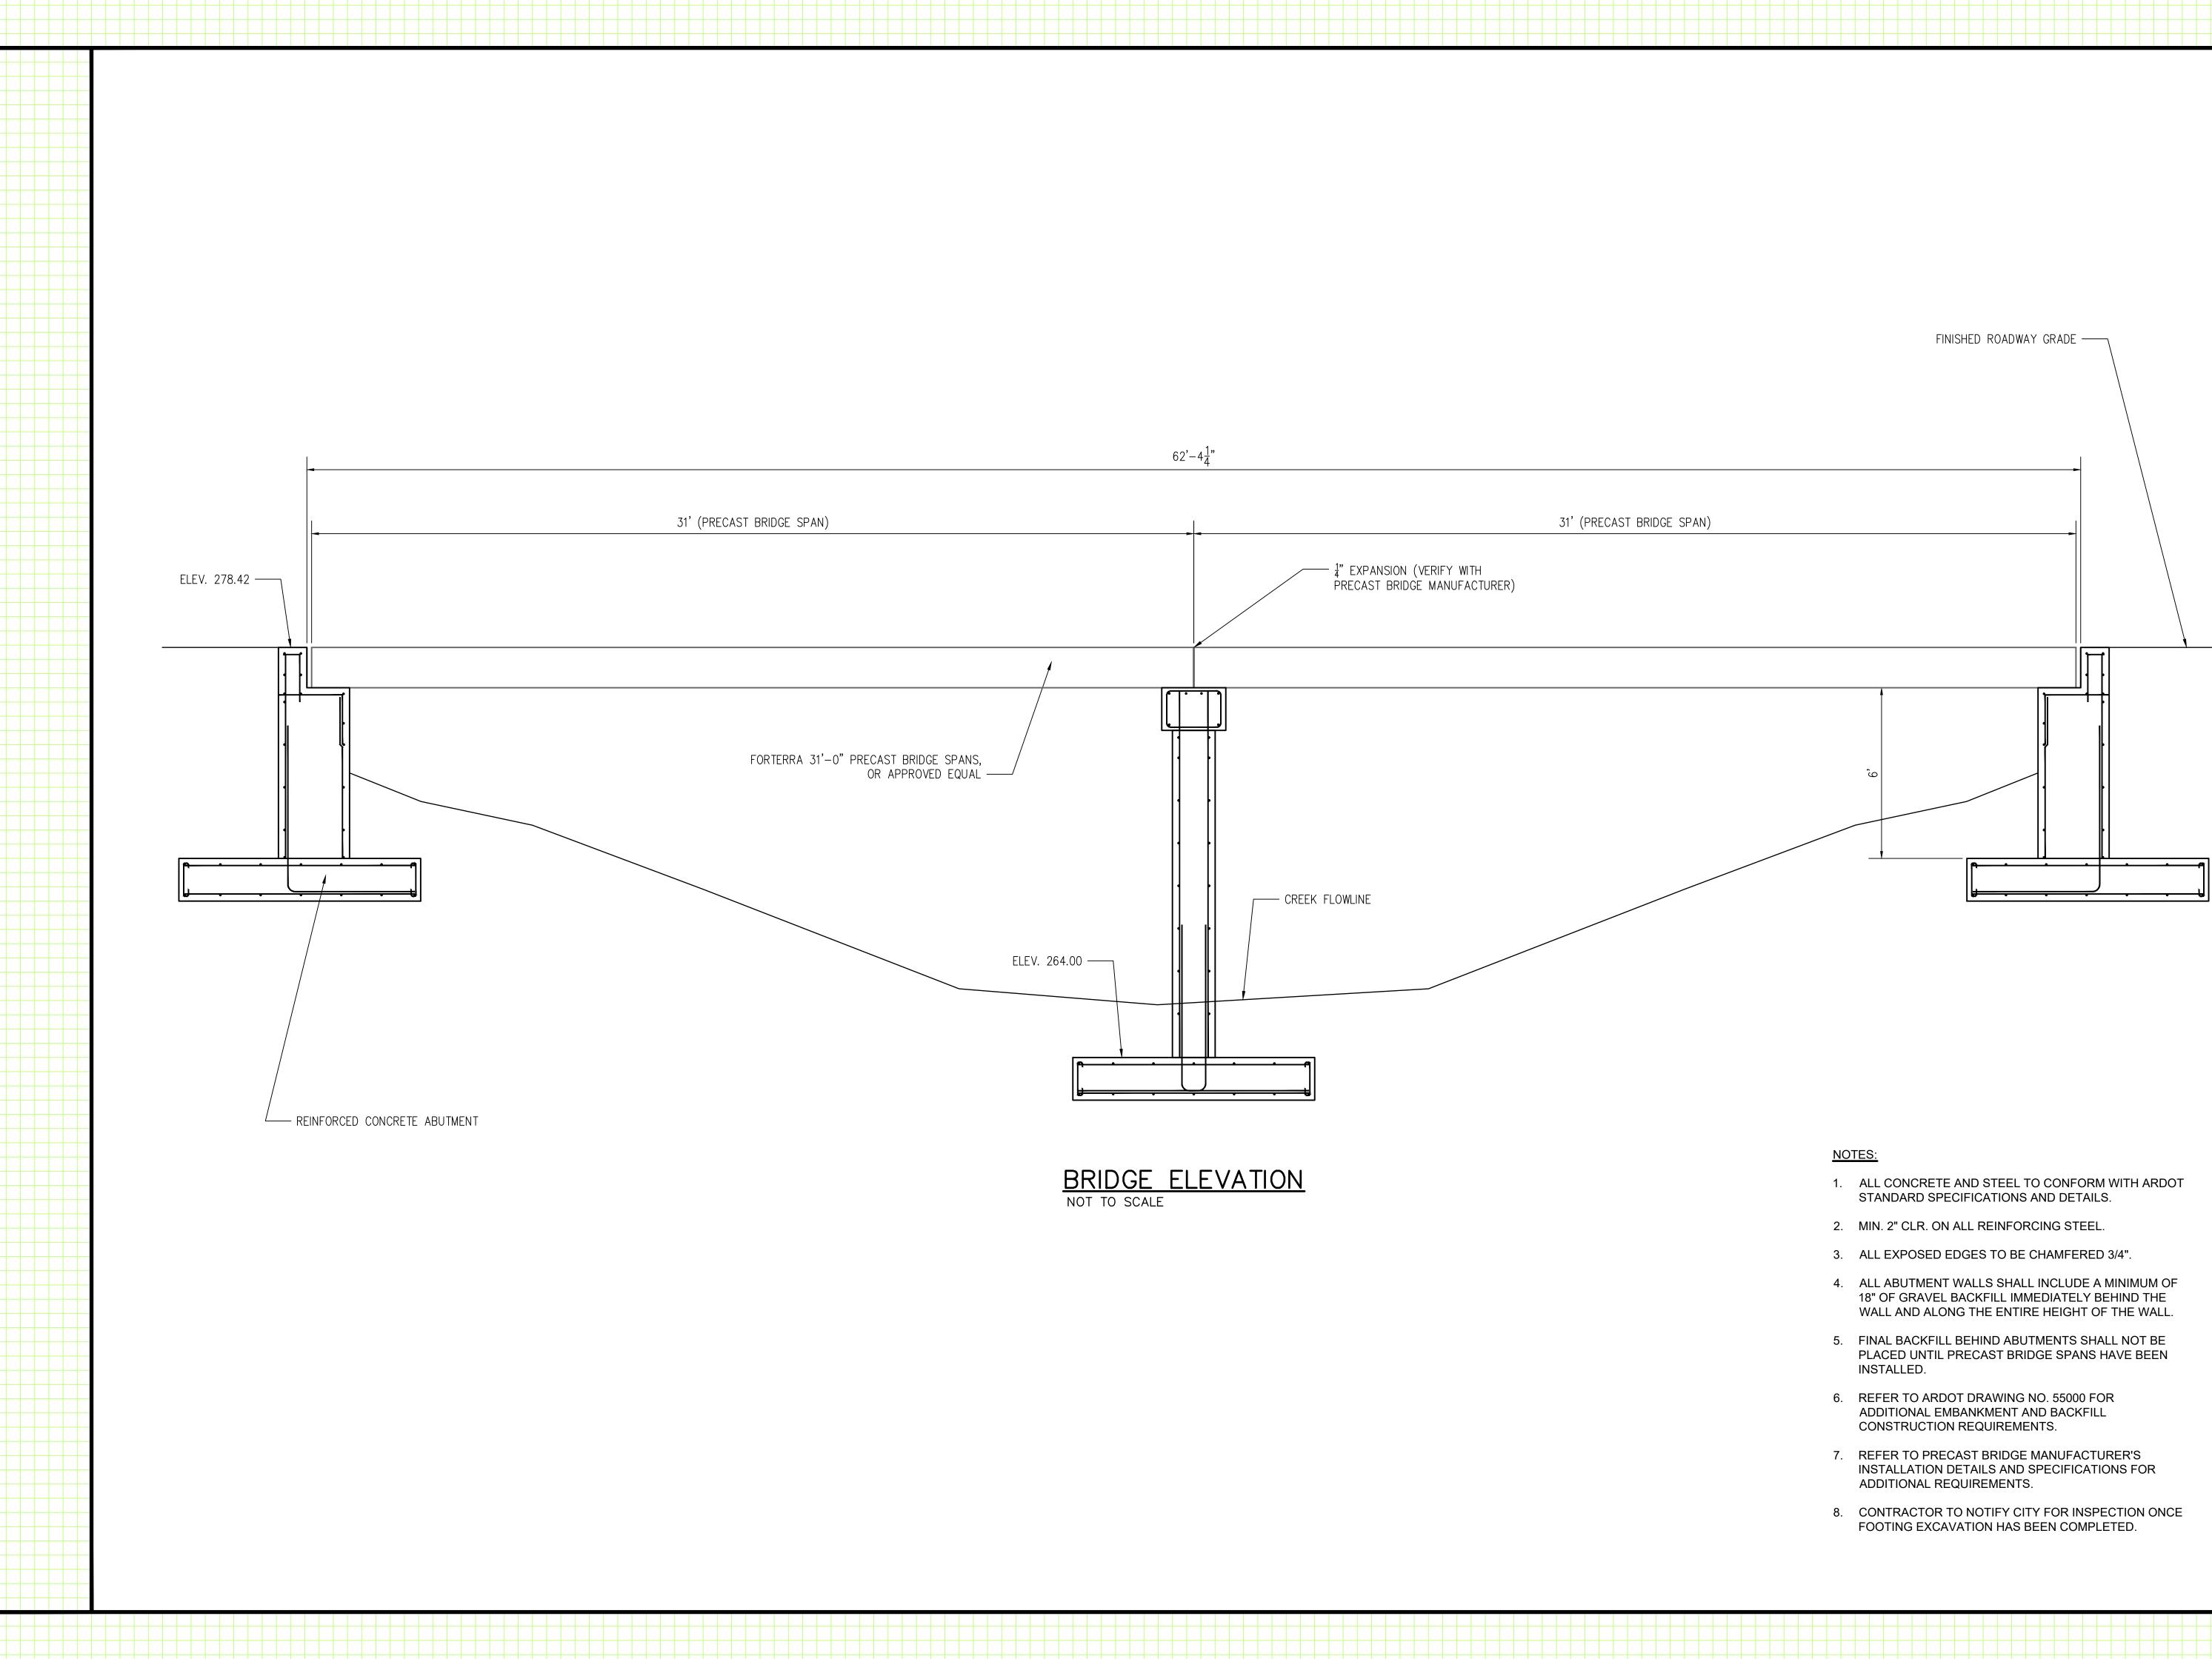

#### NOTES:

- 1. ALL CONCRETE AND STEEL TO CONFORM WITH ARDOT STANDARD SPECIFICATIONS AND DETAILS.
- 2. MIN. 2" CLR. ON ALL REINFORCING STEEL.

----- MIN. 18" OF GRAVEL MATERIAL BEHIND ABUTMENT AND WING

WALLS (ENTIRE HEIGHT)

- 3. ALL EXPOSED EDGES TO BE CHAMFERED 3/4".
- 4. ALL ABUTMENT WALLS SHALL INCLUDE A MINIMUM OF 18" OF GRAVEL BACKFILL IMMEDIATELY BEHIND THE WALL AND ALONG THE ENTIRE HEIGHT OF THE WALL.
- 5. FINAL BACKFILL BEHIND ABUTMENTS SHALL NOT BE PLACED UNTIL PRECAST BRIDGE SPANS HAVE BEEN INSTALLED.
- 6. REFER TO ARDOT DRAWING NO. 55000 FOR ADDITIONAL EMBANKMENT AND BACKFILL CONSTRUCTION REQUIREMENTS.
- REFER TO PRECAST BRIDGE MANUFACTURER'S INSTALLATION DETAILS AND SPECIFICATIONS FOR ADDITIONAL REQUIREMENTS.