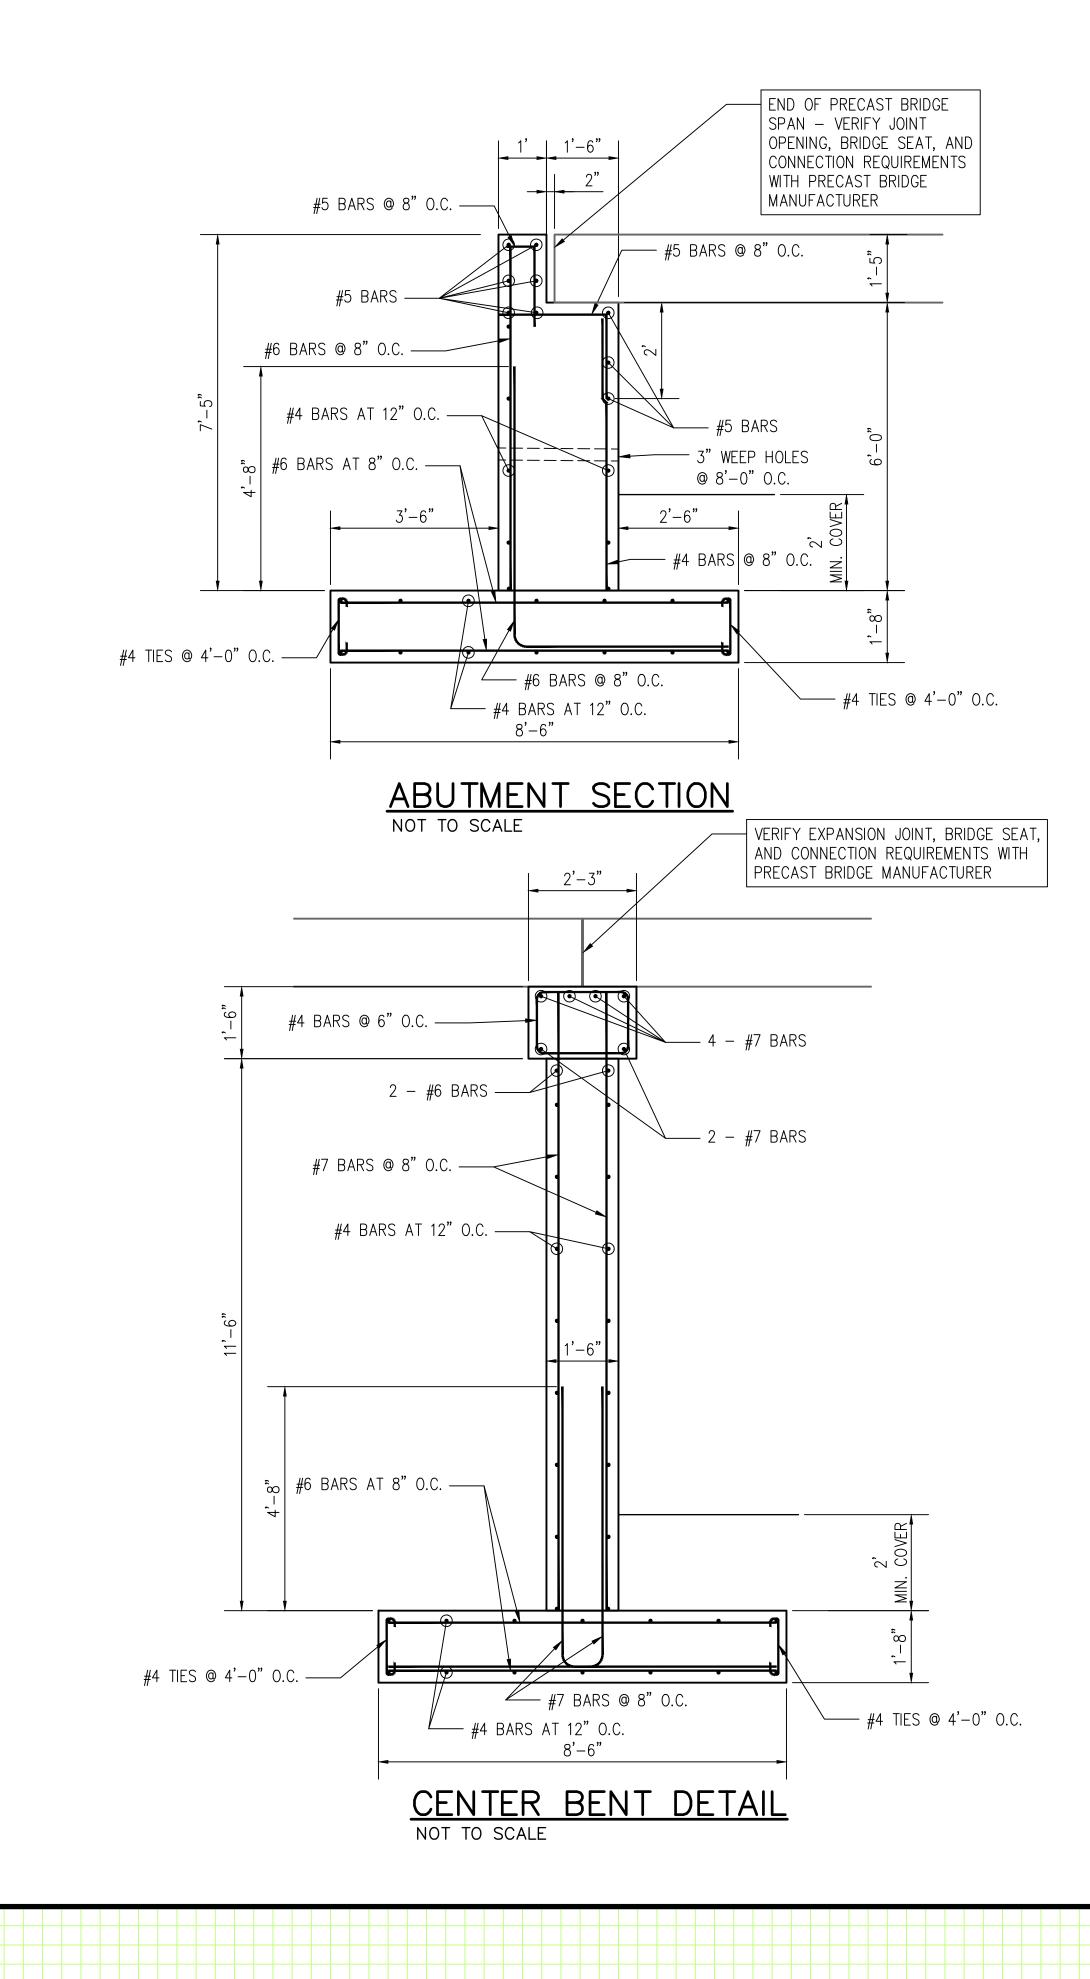

8'-6" (TYP.)

#### NOTES:

- 1. ALL CONCRETE AND STEEL TO CONFORM WITH ARDOT STANDARD SPECIFICATIONS AND DETAILS.
- 2. MIN. 2" CLR. ON ALL REINFORCING STEEL.

----- MIN. 18" OF GRAVEL MATERIAL BEHIND ABUTMENT AND WING

WALLS (ENTIRE HEIGHT)

- 3. ALL EXPOSED EDGES TO BE CHAMFERED 3/4".
- 4. ALL ABUTMENT WALLS SHALL INCLUDE A MINIMUM OF 18" OF GRAVEL BACKFILL IMMEDIATELY BEHIND THE WALL AND ALONG THE ENTIRE HEIGHT OF THE WALL.
- 5. FINAL BACKFILL BEHIND ABUTMENTS SHALL NOT BE PLACED UNTIL PRECAST BRIDGE SPANS HAVE BEEN INSTALLED.
- 6. REFER TO ARDOT DRAWING NO. 55000 FOR ADDITIONAL EMBANKMENT AND BACKFILL CONSTRUCTION REQUIREMENTS.
- REFER TO PRECAST BRIDGE MANUFACTURER'S INSTALLATION DETAILS AND SPECIFICATIONS FOR ADDITIONAL REQUIREMENTS.

### CENTER BENT ELEVATION NOT TO SCALE

| NOTES | 5: |
|-------|----|
|       |    |

- 1. ALL CONCRETE AND STEEL TO CONFORM WITH ARDOT STANDARD SPECIFICATIONS AND DETAILS.
- 2. MIN. 2" CLR. ON ALL REINFORCING STEEL.
- 3. ALL EXPOSED EDGES TO BE CHAMFERED 3/4".
- 4. ALL ABUTMENT WALLS SHALL INCLUDE A MINIMUM OF 18" OF GRAVEL BACKFILL IMMEDIATELY BEHIND THE WALL AND ALONG THE ENTIRE HEIGHT OF THE WALL.
- 5. REFER TO ARDOT DRAWING NO. 55000 FOR ADDITIONAL EMBANKMENT AND BACKFILL CONSTRUCTION REQUIREMENTS.
- 6. BRIDGE DECK BEARING PADS AND CONNECTIONS PER PRECAST BRIDGE DECK MANUFACTURER'S RECOMMENDATIONS/REQUIREMENTS.
- 7. CONTRACTOR TO NOTIFY CITY FOR INSPECTION ONCE FOOTING EXCAVATION HAS BEEN COMPLETED.