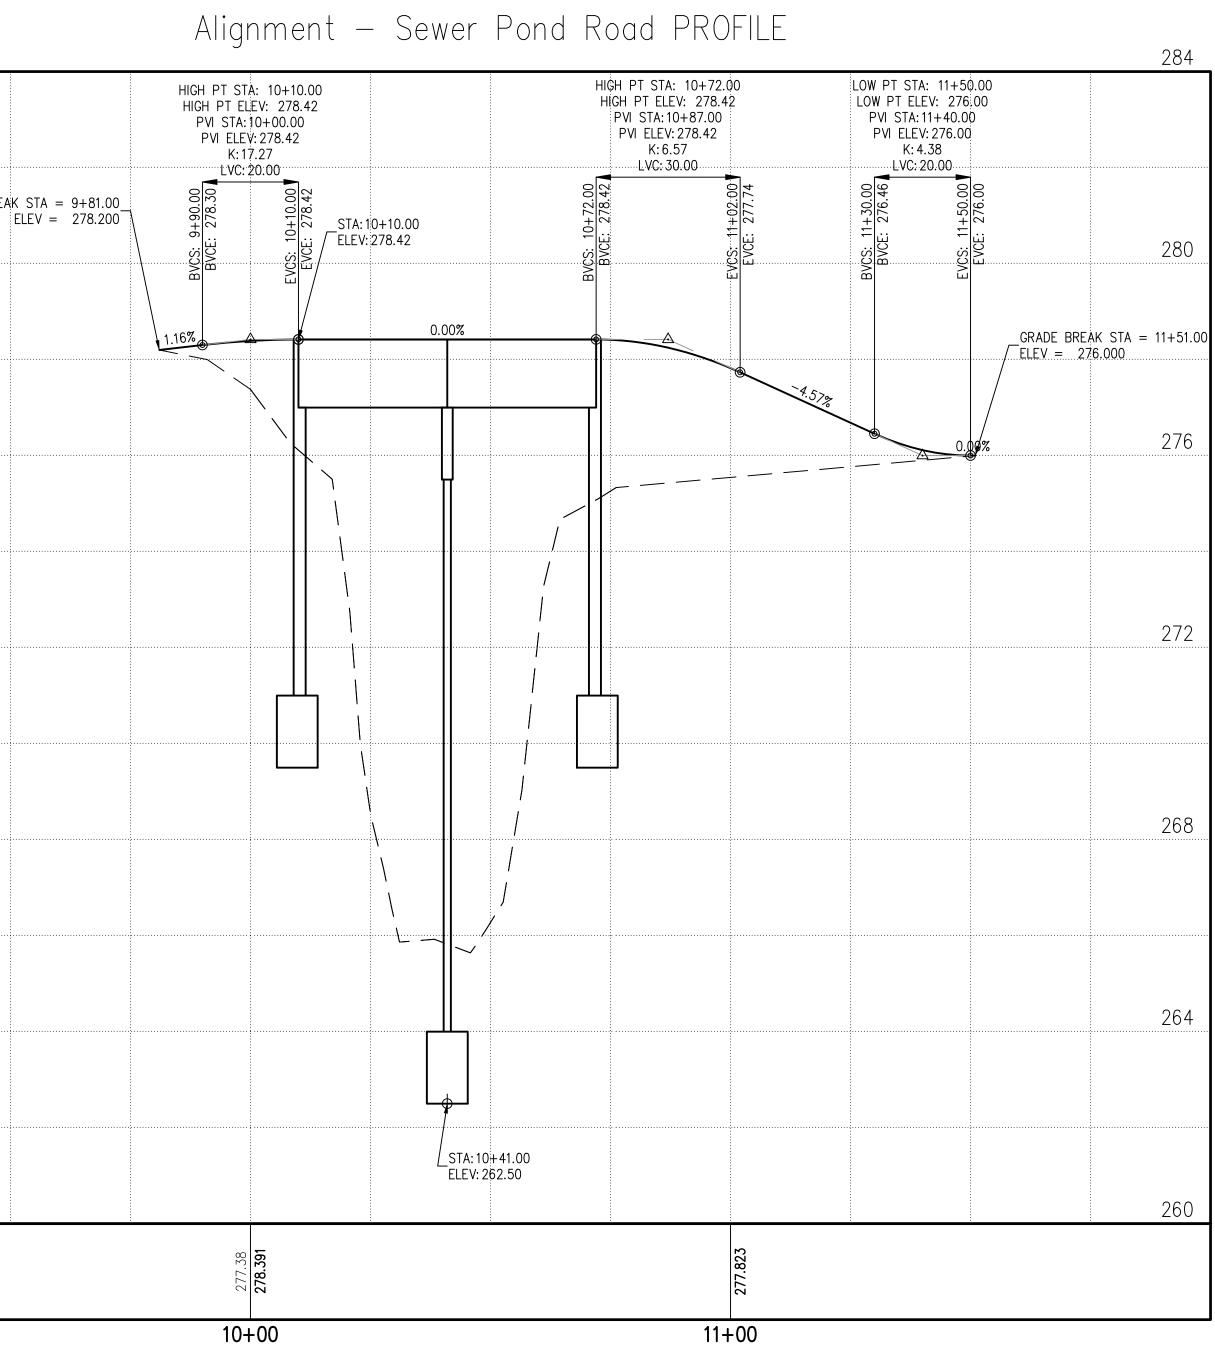

| +        |  |   |     |
|                                                                                              |          |  |   |     |
|                                                                                              |          |  |   |     |
|                                                                                              |          |  |   |     |
|                                                                                              | +        |  | + |     |
|                                                                                              | -        |  |   |     |
|                                                                                              |          |  |   |     |





CITY OF CONWAY STREET & ENGINEERIN DEPARTMENT 100 EAST ROBINS CONWAY, AR 72032 501-450-6165

|     |                 |        | RE   | V  | SI | 10 | ٧S        |            |           |           |   |  |
|-----|-----------------|--------|------|----|----|----|-----------|------------|-----------|-----------|---|--|
| NO. | DE              | SCRIP  | TION |    |    |    |           |            | D         | ATE       |   |  |
|     |                 |        |      |    |    |    |           |            |           |           |   |  |
|     |                 |        |      |    |    |    |           |            |           |           |   |  |
|     |                 |        |      |    |    |    |           |            |           |           |   |  |
|     |                 |