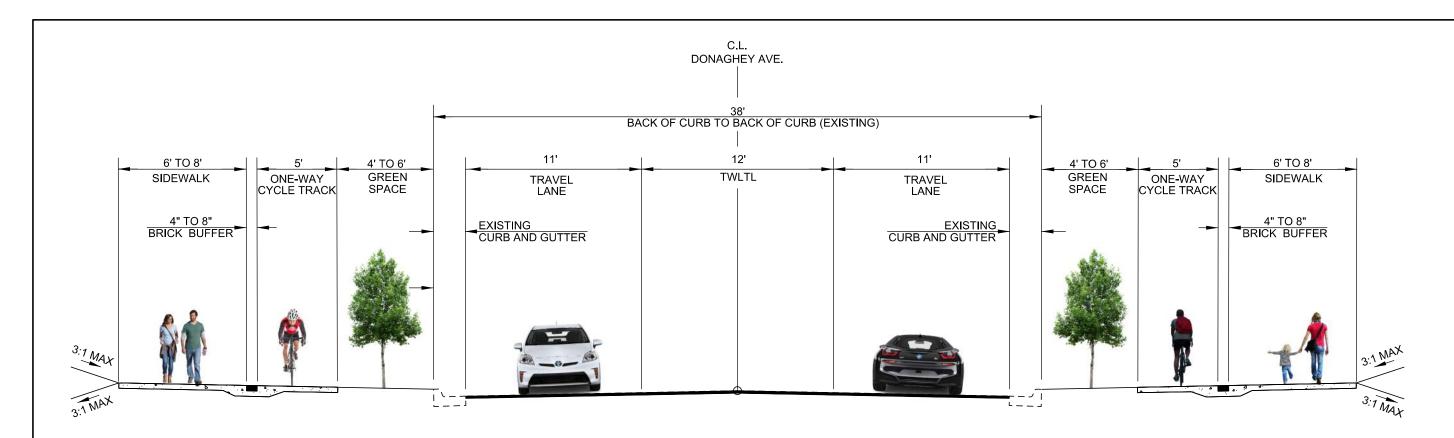

## **TYPICAL SECTION - DONAGHEY AVE.**

(COLLEGE AVE. TO ROBINSON AVE.)

HJBeck 7/12/2019 9:04:27 AM NORKSPACE:Garver\_2012 ::2018\18147050 - Conway - Cantrell Field TrailDrawings\LCTR-C2

HJBeck 7/12/2019 9:49:34 AM WORKSPACE:Garver\_2012 L:2018\18147050 - Conway - Cantrell Field Trail\Drawings\LCTR-C3