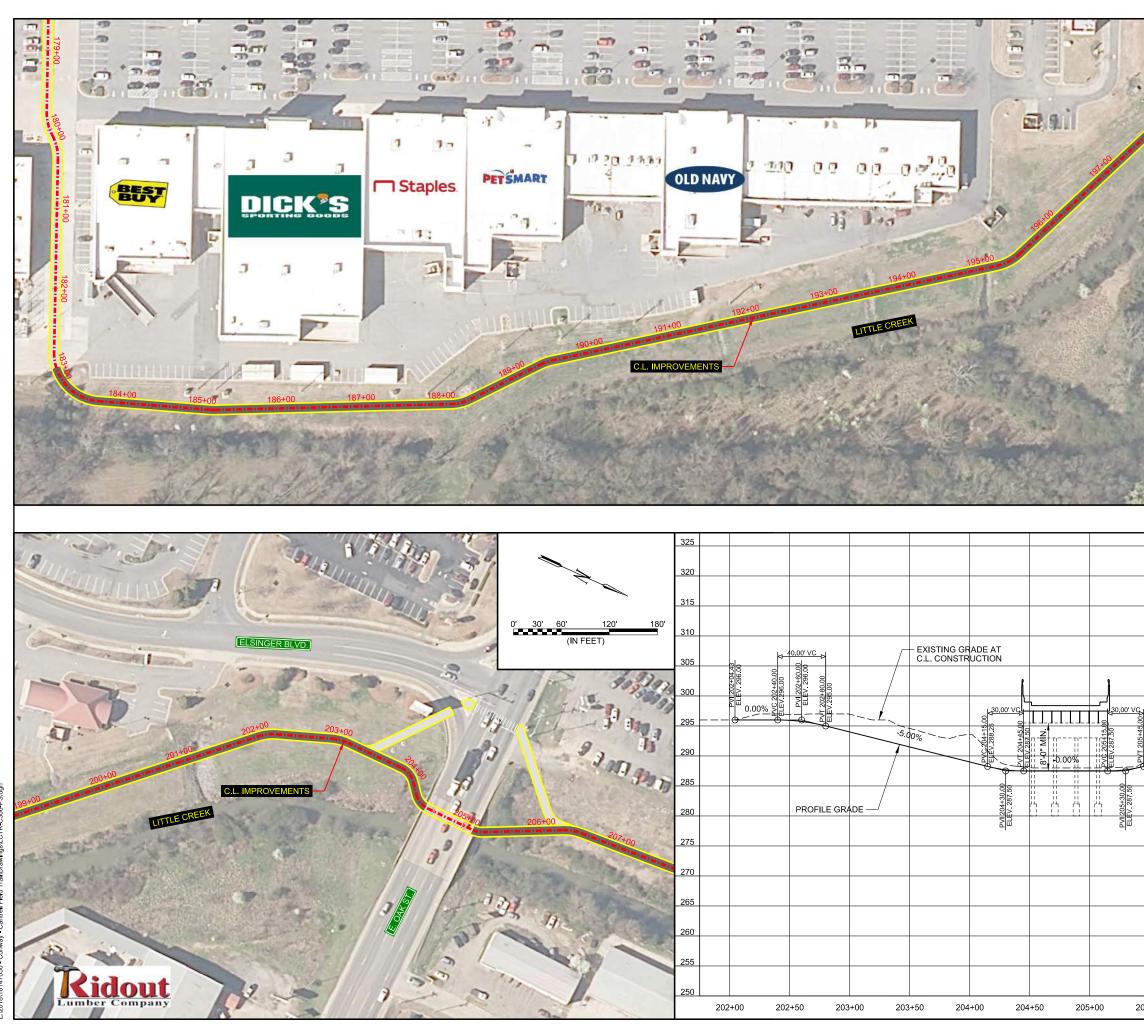

| B.B. B. MARINA                          |          |                                               | 60' 120<br>(IN FEET)                                              |             | CONCEPTUAL PLANE                                         | N CONTAINED<br>ED UNLESS<br>RITING BY<br>RPLICITLY<br>DVERNING<br>ERVICES<br>HIS WORK. |
|-----------------------------------------|----------|-----------------------------------------------|-------------------------------------------------------------------|-------------|----------------------------------------------------------|----------------------------------------------------------------------------------------|
|                                         |          |                                               |                                                                   | 325         | DATE                                                     |                                                                                        |
|                                         |          |                                               |                                                                   | 315         | REV                                                      |                                                                                        |
|                                         |          |                                               |                                                                   | 310         |                                                          |                                                                                        |
|                                         |          |                                               |                                                                   | 305         | WE WE                                                    |                                                                                        |
|                                         |          | PVC 206+80.00<br>FLEV 295.00<br>L PVI 207+00. | ELEV 296.00<br>PVT 207+20.00<br>ELEV 295.92<br>C<br>BVI 207+50.64 | 300         |                                                          | ×.                                                                                     |
| 1 1 2 2 2 2 2 2 2 2 2 2 2 2 2 2 2 2 2 2 | 5.00%    |                                               |                                                                   | 295         | NSAS                                                     | APVTS                                                                                  |
|                                         |          |                                               |                                                                   | 290         | DF CO<br>/, ARKA                                         | ECT C                                                                                  |
|                                         |          |                                               |                                                                   | 285         | CITY OF CONWA'<br>CONWAY, ARKANSAS                       | CONNECT CONWAY<br>MOBILITY IMPVTS.                                                     |
|                                         |          |                                               |                                                                   | 280         | PLAN<br>(SHEET 6 OF 1)                                   | 2)                                                                                     |
|                                         |          |                                               |                                                                   | 275         |                                                          | -,                                                                                     |
|                                         |          |                                               |                                                                   | 270         | JOB NO.: 1814 <sup>-</sup>                               | 7050                                                                                   |
|                                         |          |                                               |                                                                   | 265         | DATE: JULY 2019<br>DESIGNED BY: MJM<br>DRAWN BY: MJM     |                                                                                        |
|                                         |          |                                               |                                                                   | 260         | BAR IS ONE IN<br>ORIGINAL DRA<br>0<br>IF NOT ONE INCH ON | WING<br>1"<br>THIS SHEET,                                                              |
|                                         |          |                                               |                                                                   | 255         | DRAWING NU                                               |                                                                                        |
| 05+50 206                               | ;+00 206 | +50 207                                       | /+00 207                                                          | 250<br>7+50 |                                                          | /0<br>11                                                                               |