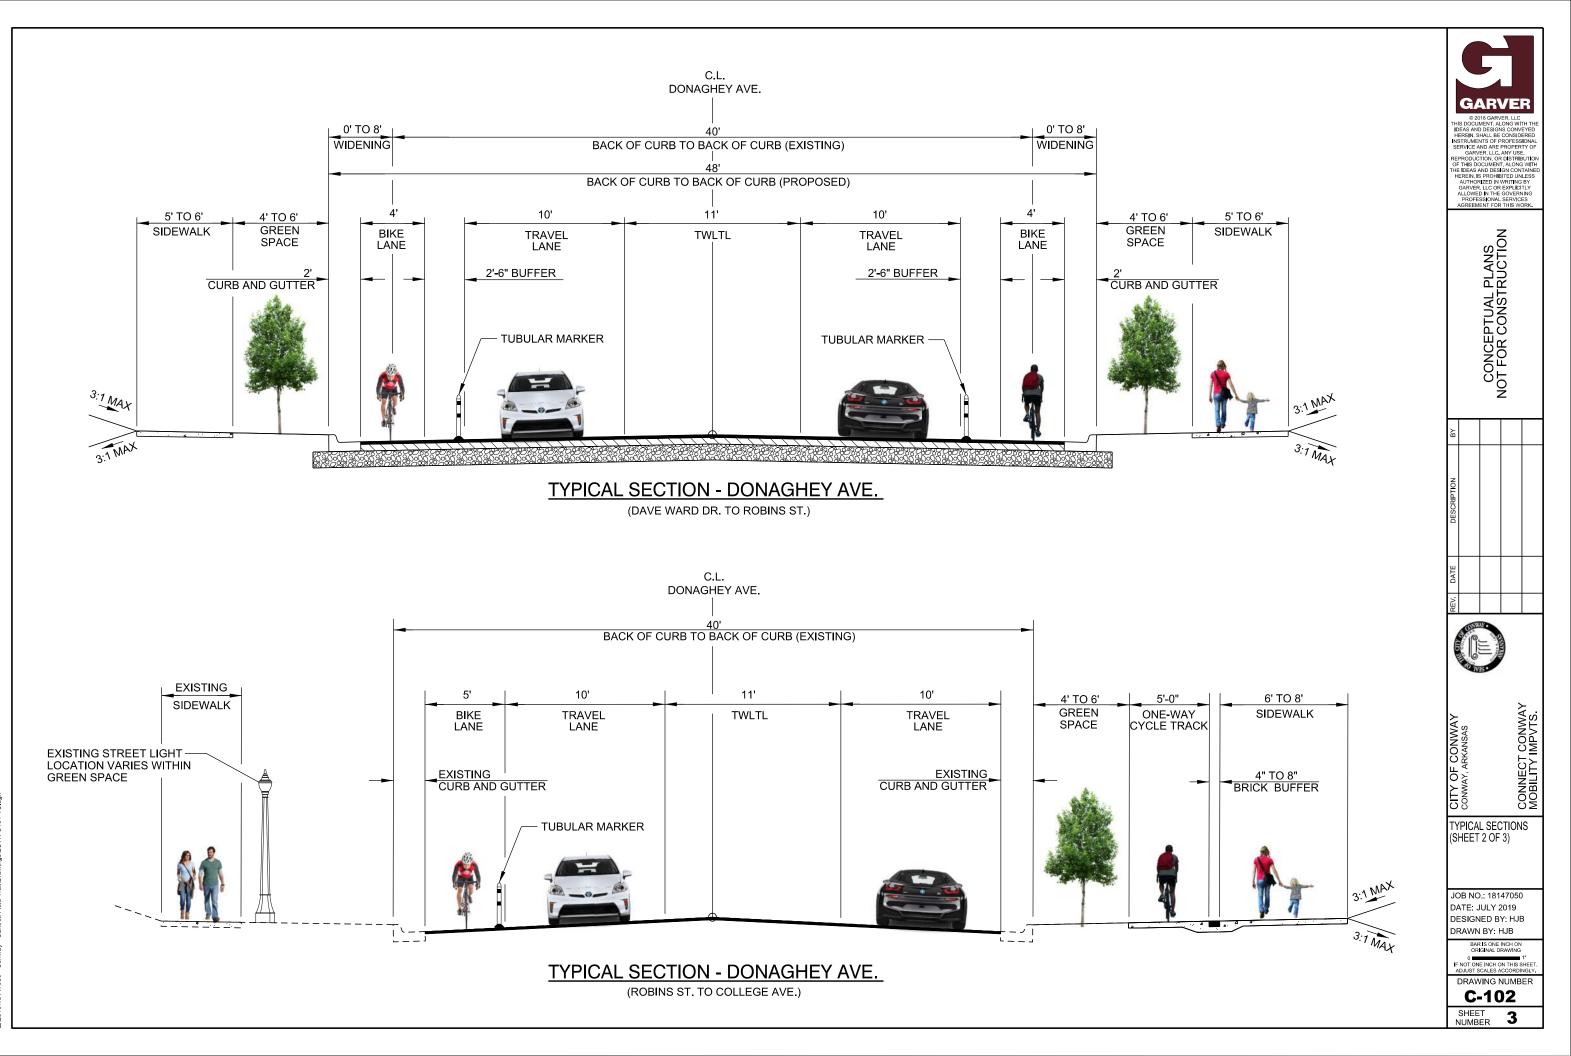

## **TYPICAL SECTION - DONAGHEY AVE.**

(COLLEGE AVE. TO ROBINSON AVE.)

HJBeck 7/12/2019 9:04:27 AM NORKSPACE:Garver\_2012 ::2018\18147050 - Conway - Cantrell Field TrailDrawings\LCTR-C2

HJBeck 7/12/2019 9:49:34 AM WORKSPACE:Garver\_2012 L:2018\18147050 - Conway - Cantrell Field Trail\Drawings\LCTR-C3