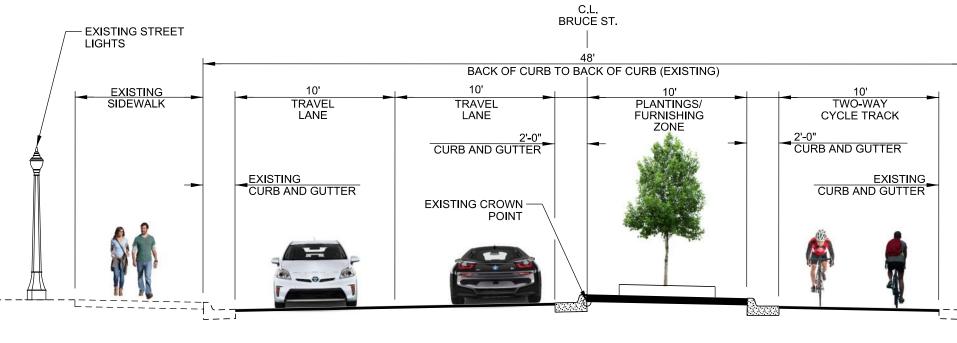

## **CONNECT CONWAY MOBILITY IMPVTS. CITY OF CONWAY JOB 18-122**







NO SCALE

## GARVER PROJECT NO. 18147050 **JULY 2019**





**VICINITY MAP** 

GARVEF CONCEPTUAL PLANS NOT FOR CONSTRUCTION CONNECT CONWAN MOBILITY IMPVTS. CITY CONM COVER SHEET JOB NO.: 18147050 DATE: JULY 2019 DESIGNED BY: DLT DRAWN BY: DLT BAR IS ONE INCH ORIGINAL DRAW DRAWING NUMBER G-001 SHEET NUMBER 1













TYPICAL SECTION - BRUCE ST. (UCA CAMPUS)





## **TYPICAL SECTION - DONAGHEY AVE.**

(COLLEGE AVE. TO ROBINSON AVE.)





HJBeck 7/12/2019 9:04:27 AM NORKSPACE:Garver\_2012 ::2018\18147050 - Conway - Cantrell Field TrailDrawings\LCTR-C2



HJBeck 7/12/2019 9:49:34 AM WORKSPACE:Garver\_2012 L:2018\18147050 - Conway - Cantrell Field Trail\Drawings\LCTR-C3



HUBeck 71/12/2019 9:49:48 AM WORKSPACE-Garver 2012 L:2018/18147060 - Conway - Cantrell Field TrallDrawings\LCTR-C3





HJBeck 71/2/2019 10:42:16 AM WORKSPACE:Garver\_2012 L:2018118147050 - Conway - Cantrell Field TraitDrawings\LCTR-C



HJBeck 7/12/2019 10:42:22 AM WORKSPACE:Garver\_2012 L:2018/18147050 - Convay - Cantrell Field Trail/Drawings\LCTR-C305



HJBeck 7/12/2019 9:50:39 AM WORKSPACE:Garver\_2012 L:2018/18147/050 - Conway -