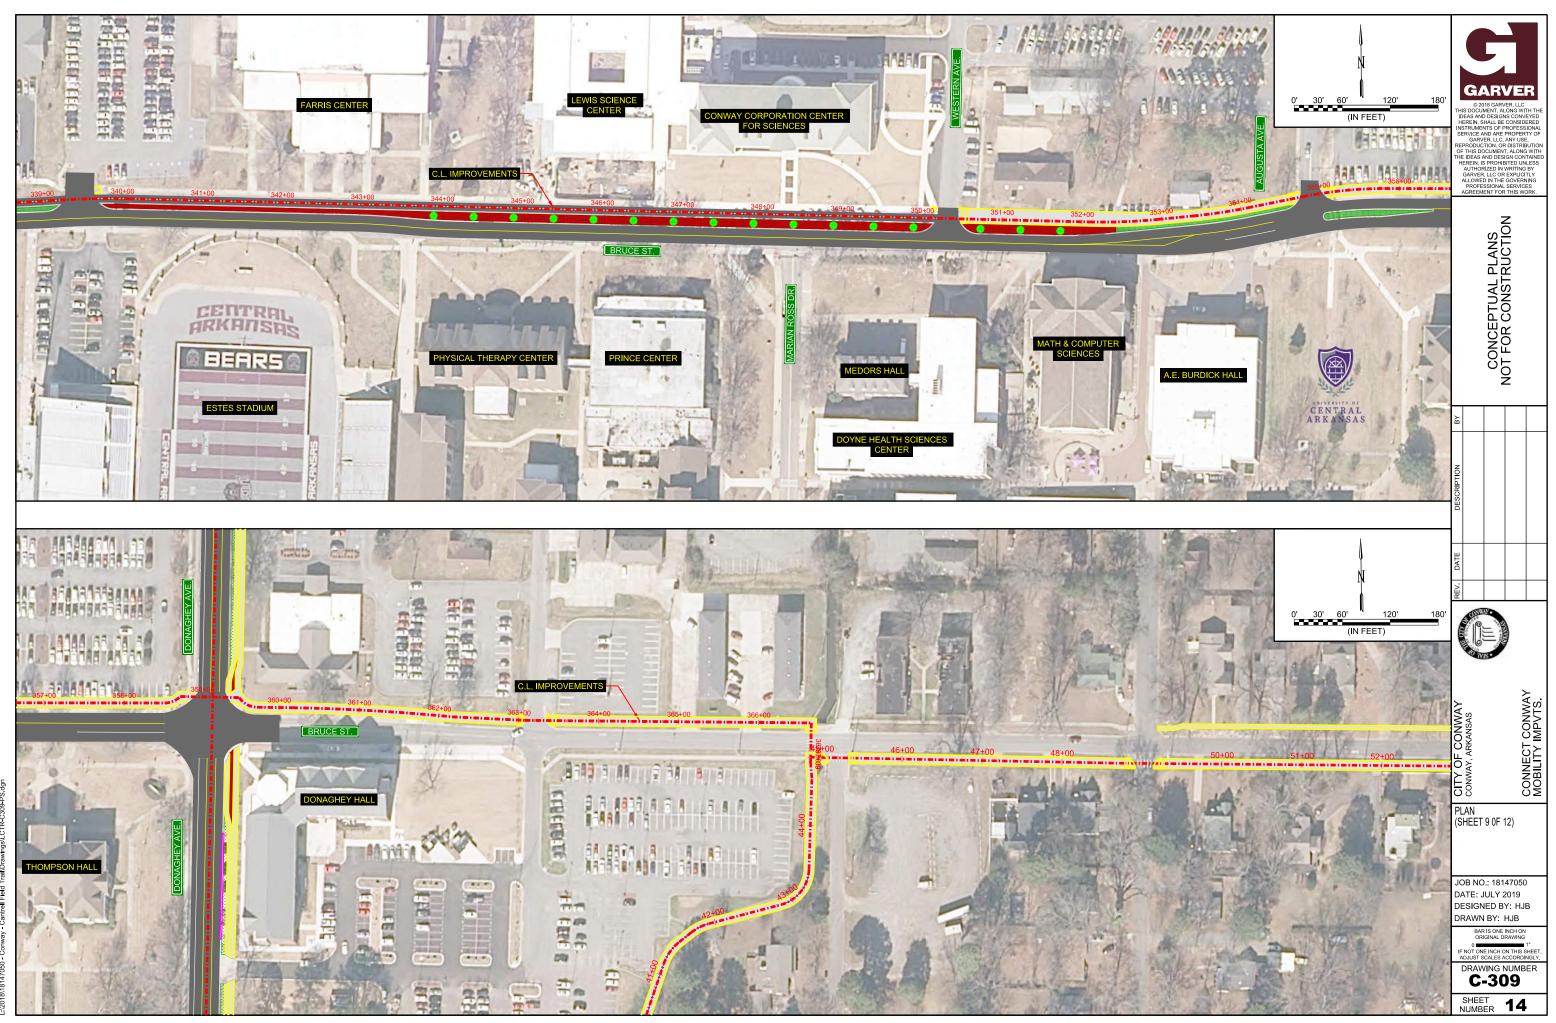

-UBeck 7/12/2019 9:51:00 AM NORKSPACE:Carver 2012 ..2018\18147050 - Comvay - Cantrell Field TrailDrawings\LCTR-

HJBeck 7/12/2019 9:51:08 AM WORKSPACE:Carver\_2012 L:2018/18147050 - Conway - Cantrell Field Trail/Drawings/LCT