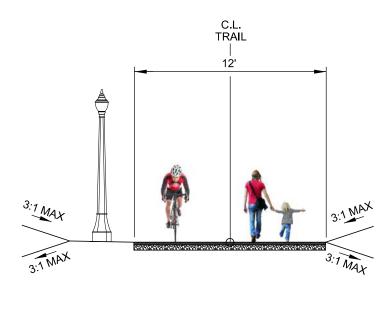

## **CONNECT CONWAY MOBILITY IMPVTS. CITY OF CONWAY JOB 18-122**







NO SCALE

## GARVER PROJECT NO. 18147050 **JULY 2019**





**VICINITY MAP** 

GARVEF CONCEPTUAL PLANS NOT FOR CONSTRUCTION CONNECT CONWAN MOBILITY IMPVTS. CITY CONM COVER SHEET JOB NO.: 18147050 DATE: JULY 2019 DESIGNED BY: DLT DRAWN BY: DLT BAR IS ONE INCH ORIGINAL DRAW DRAWING NUMBER G-001 SHEET NUMBER 1













TYPICAL SECTION - BRUCE ST. (UCA CAMPUS)





## **TYPICAL SECTION - DONAGHEY AVE.**

(COLLEGE AVE. TO ROBINSON AVE.)





HJBeck 7/12/2019 9:04:27 AM NORKSPACE:Garver\_2012 ::2018\18147050 - Conway - Cantrell Field TrailDrawings\LCTR-C2



HJBeck 7/12/2019 9:49:34 AM WORKSPACE:Garver\_2012 L:2018\18147050 - Conway - Cantrell Field Trail\Drawings\LCTR-C3



HUBeck 71/12/2019 9:49:48 AM WORKSPACE-Garver 2012 L:2018/18147060 - Conway - Cantrell Field TrallDrawings\LCTR-C3





HJBeck 71/2/2019 10:42:16 AM WORKSPACE:Garver\_2012 L:2018118147050 - Conway - Cantrell Field TraitDrawings\LCTR-C



HJBeck 7/12/2019 10:42:22 AM WORKSPACE:Garver\_2012 L:2018/18147050 - Convay - Cantrell Field Trail/Drawings\LCTR-C305



HJBeck 7/12/2019 9:50:39 AM WORKSPACE:Garver\_2012 L:2018/18147/050