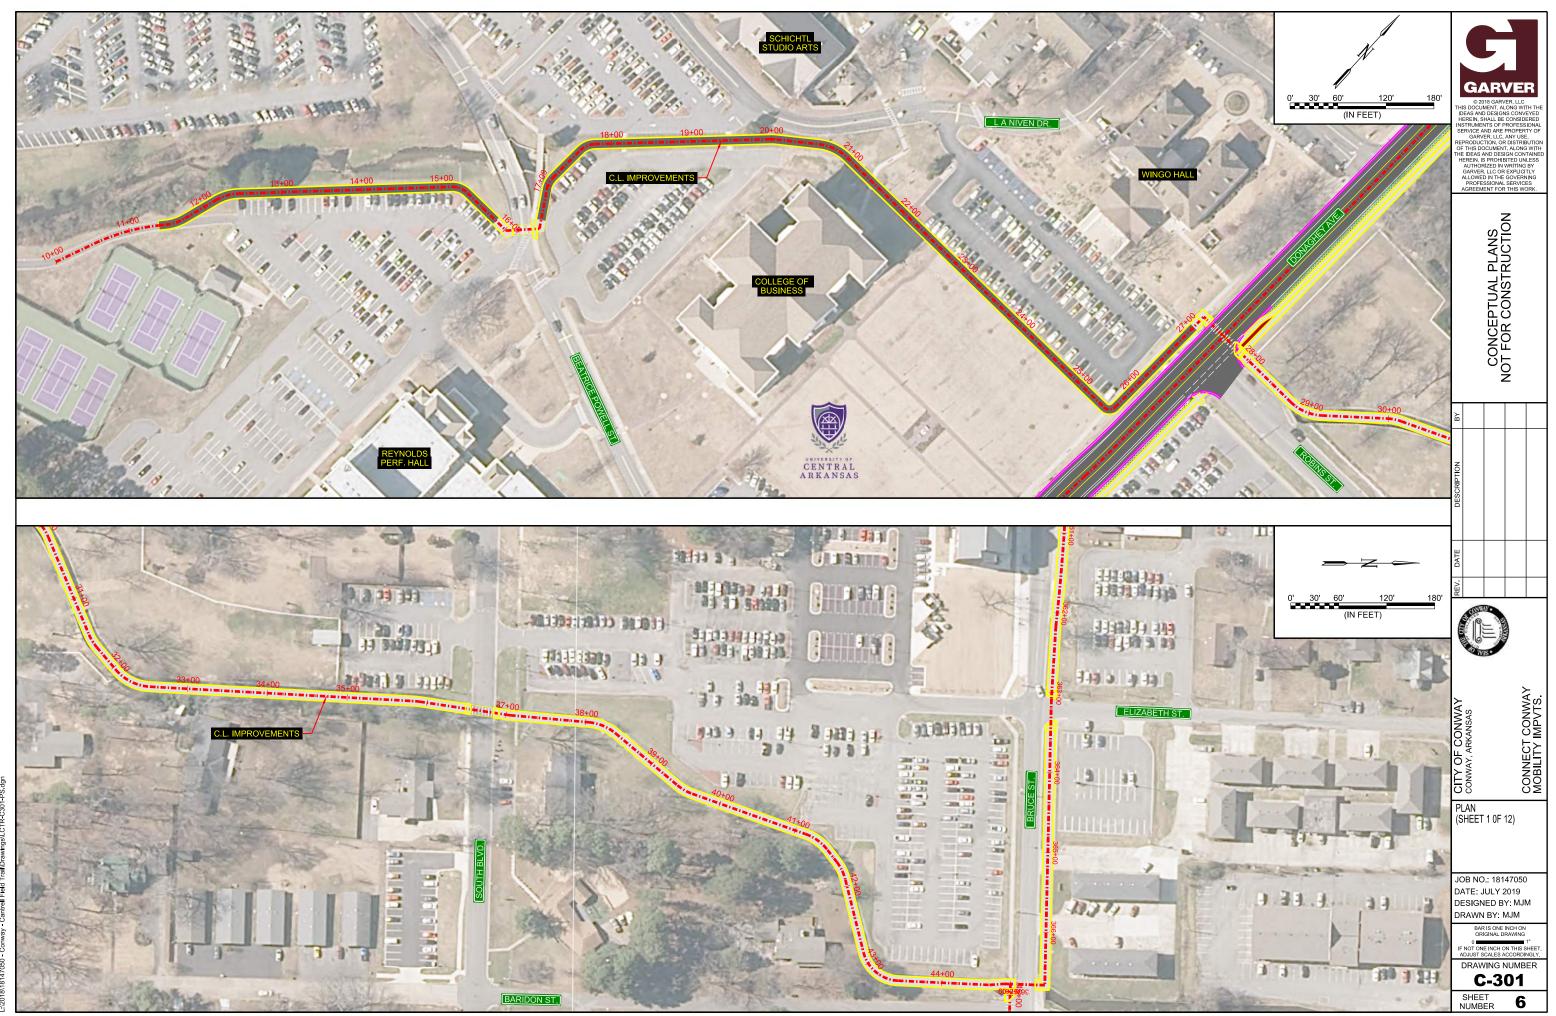

## **TYPICAL SECTION - DONAGHEY AVE.**

(COLLEGE AVE. TO ROBINSON AVE.)

HJBeck 7/12/2019 9:04:27 AM NORKSPACE:Garver\_2012 ::2018\18147050 - Conway - Cantrell Field TrailDrawings\LCTR-C2

HJBeck 7/12/2019 9:49:34 AM WORKSPACE:Garver\_2012 L:2018\18147050 - Conway - Cantrell Field Trail\Drawings\LCTR-C3