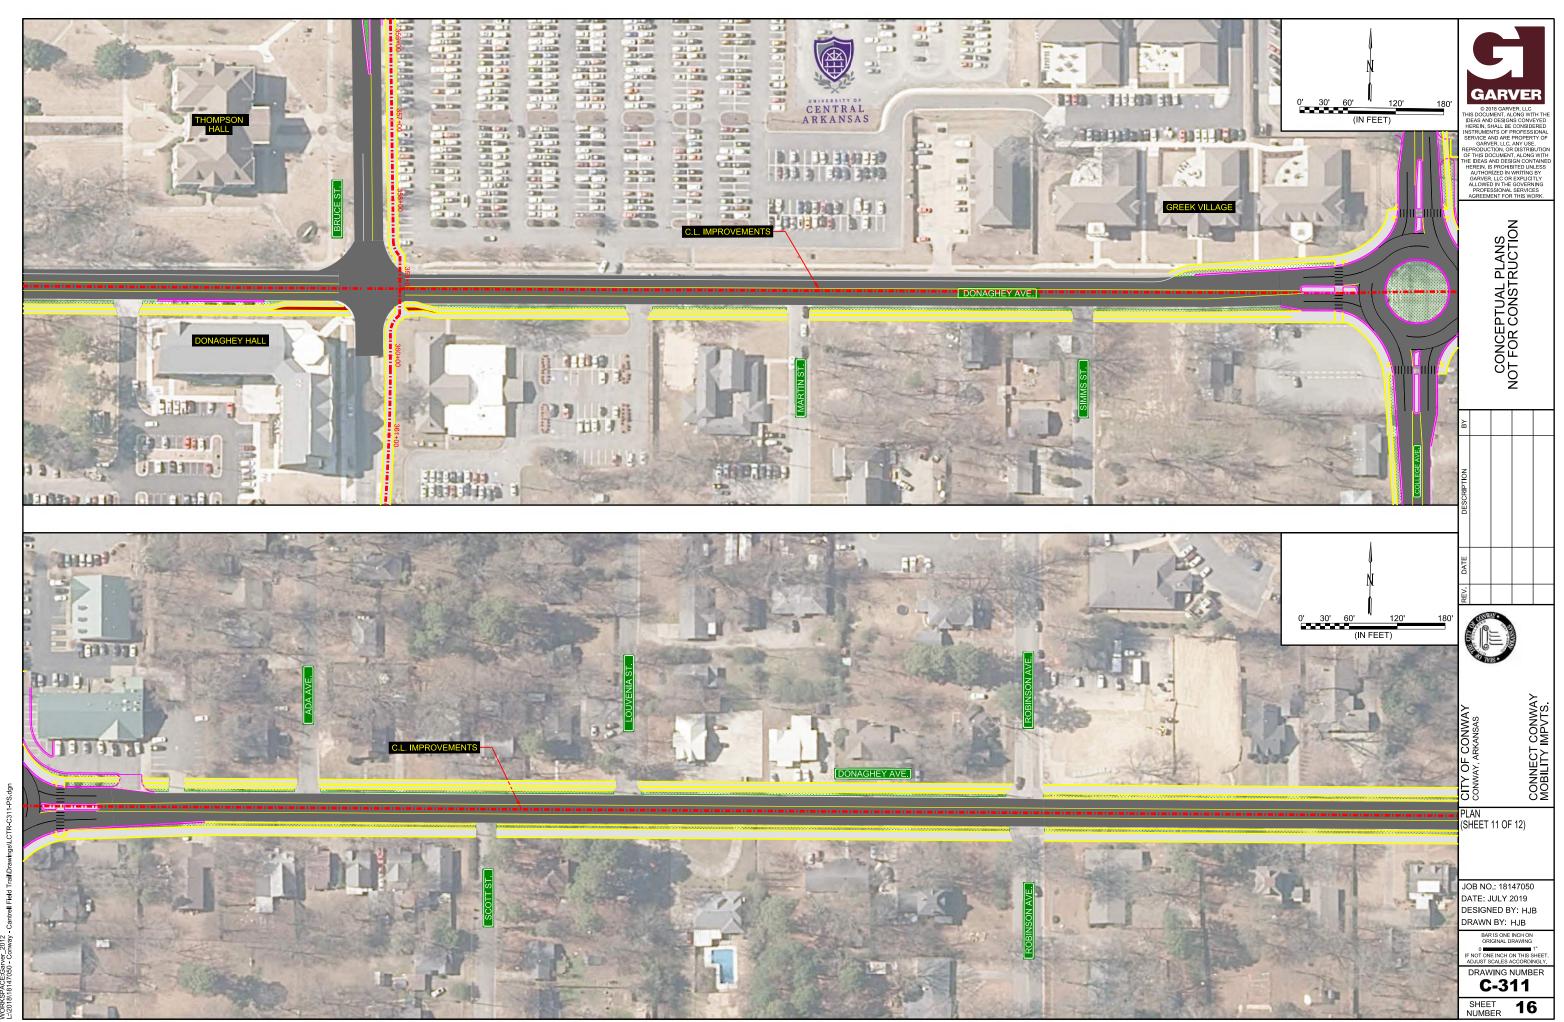

HJBeck 7/12/2019 9:51:13 AM WORKSPACE:Garver\_2012 L:2018/18147050 - Conway - Cantrell Field TrallDrawings\LCTR