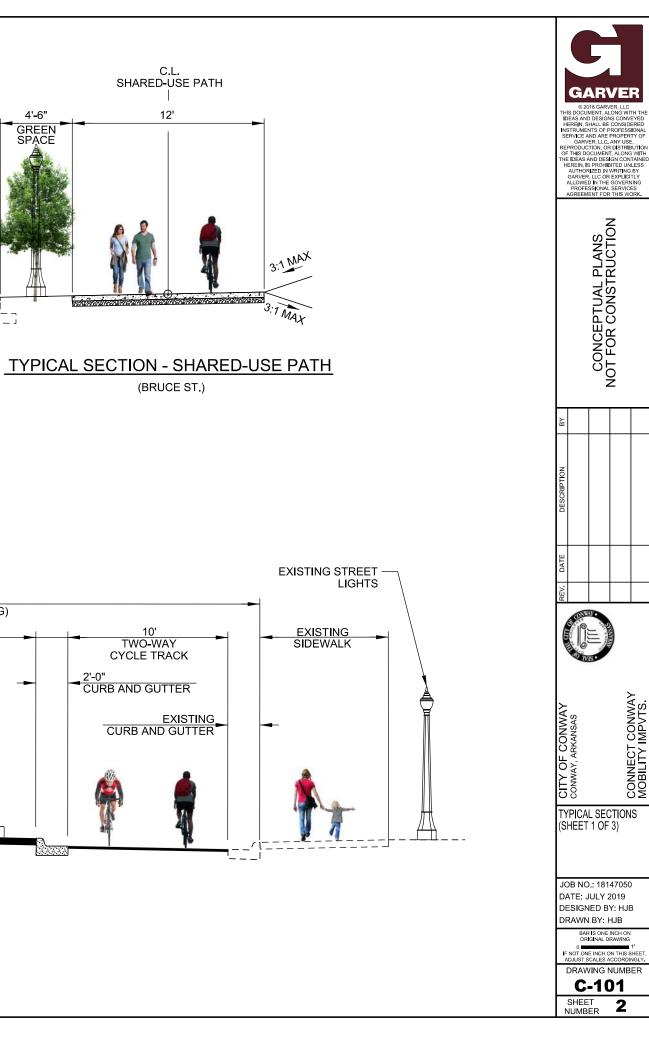

## **CONNECT CONWAY MOBILITY IMPVTS. CITY OF CONWAY JOB 18-122**







NO SCALE

## GARVER PROJECT NO. 18147050 **JULY 2019**





**VICINITY MAP** 

GARVEF CONCEPTUAL PLANS NOT FOR CONSTRUCTION CONNECT CONWAN MOBILITY IMPVTS. CITY CONM COVER SHEET JOB NO.: 18147050 DATE: JULY 2019 DESIGNED BY: DLT DRAWN BY: DLT BAR IS ONE INCH ORIGINAL DRAW DRAWING NUMBER G-001 SHEET NUMBER 1













TYPICAL SECTION - BRUCE ST. (UCA CAMPUS)





## **TYPICAL SECTION - DONAGHEY AVE.**

(COLLEGE AVE. TO ROBINSON AVE.)





HJBeck 7/12/2019 9:04:27 AM NORKSPACE:Garver\_2012 ::2018\18147050 - Conway - Cantrell Field TrailDrawings\LCTR-C2



HJBeck 7/12/2019 9:49:34 AM WORKSPACE:Garver\_2012 L:2018\18147050 - Conway - Cantrell Field Trail\Drawings\LCTR-C3



HUBeck 71/12/2019 9:49:48 AM WORKSPACE-Garver 2012 L:2018/18147060 - Conway - Cantrell Field TrallDrawings\LCTR-C3





HJBeck 71/2/2019 10:42:16 AM WORKSPACE:Garver\_2012 L:2018118147050 - Conway - Cantrell Field TraitDrawings\LCTR-C



HJBeck 7/12/2019 10:42:22 AM WORKSPACE:Garver\_2012 L:2018/18147050 - Convay - Cantrell Field Trail/Drawings\LCTR-C305



HJBeck 7/12/2019 9:50:39 AM WORKSPACE:Garver\_2012 L:2018/18147/050 - Conw