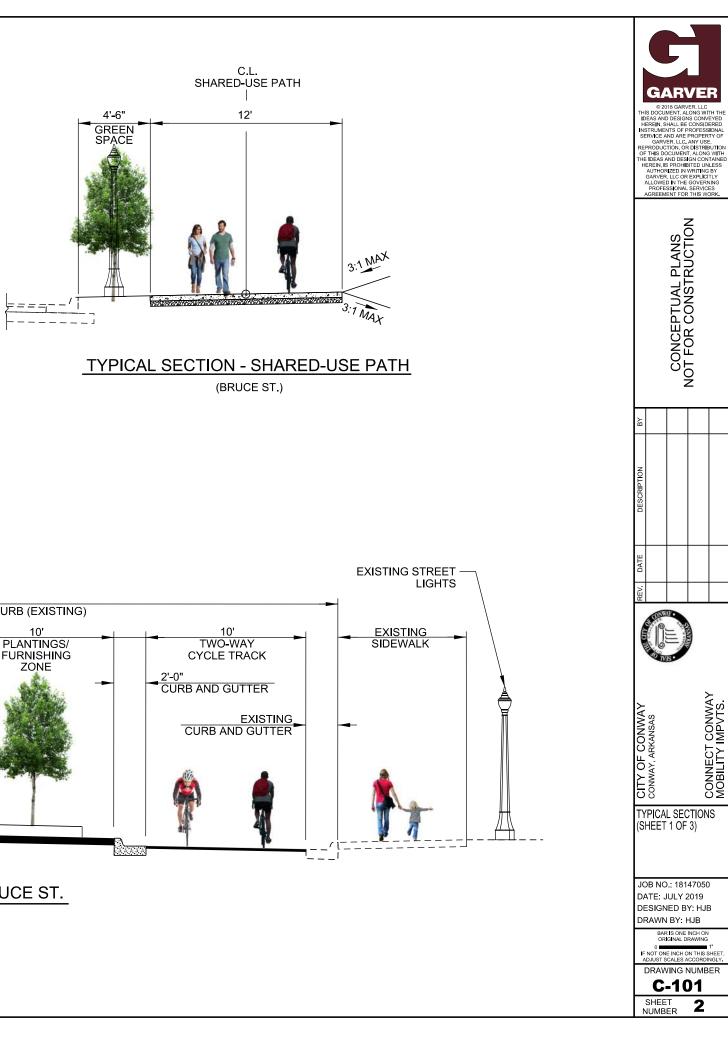

## **CONNECT CONWAY MOBILITY IMPVTS. CITY OF CONWAY JOB 18-122**







NO SCALE

## GARVER PROJECT NO. 18147050 **JULY 2019**





**VICINITY MAP** 

GARVEF CONCEPTUAL PLANS NOT FOR CONSTRUCTION CONNECT CONWAN MOBILITY IMPVTS. CITY CONM COVER SHEET JOB NO.: 18147050 DATE: JULY 2019 DESIGNED BY: DLT DRAWN BY: DLT BAR IS ONE INCH ORIGINAL DRAW DRAWING NUMBER G-001 SHEET NUMBER 1













TYPICAL SECTION - BRUCE ST. (UCA CAMPUS)





## **TYPICAL SECTION - DONAGHEY AVE.**

(COLLEGE AVE. TO ROBINSON AVE.)





HJBeck 7/12/2019 9:04:27 AM NORKSPACE:Garver\_2012 ::2018\18147050 - Conway - Cantrell Field TrailDrawings\LCTR-C2



HJBeck 7/12/2019 9:49:34 AM WORKSPACE:Garver\_2012 L:2018\18147050 - Conway - Cantrell Field Trail\Drawings\LCTR-C3



HUBeck 71/12/2019 9:49:48 AM WORKSPACE-Garver 2012 L:2018/18147060 - Conway - Cantrell Field TrallDrawings\LCTR-C3





HJBeck 71/2/2019 10:42:16 AM WORKSPACE:Garver\_2012 L:2018118147050 - Conway - Cantrell Field TraitDrawings\LCTR-C



HJBeck 7/12/2019 10:42:22 AM WORKSPACE:Garver\_2012 L:2018/18147050 - Convay - Cantrell Field Trail/Drawings\LCTR-C305



HJBeck 7/12/2019 9:50:39 AM WORKSPACE:Garver\_2012 L:2018/18147/050 - Co