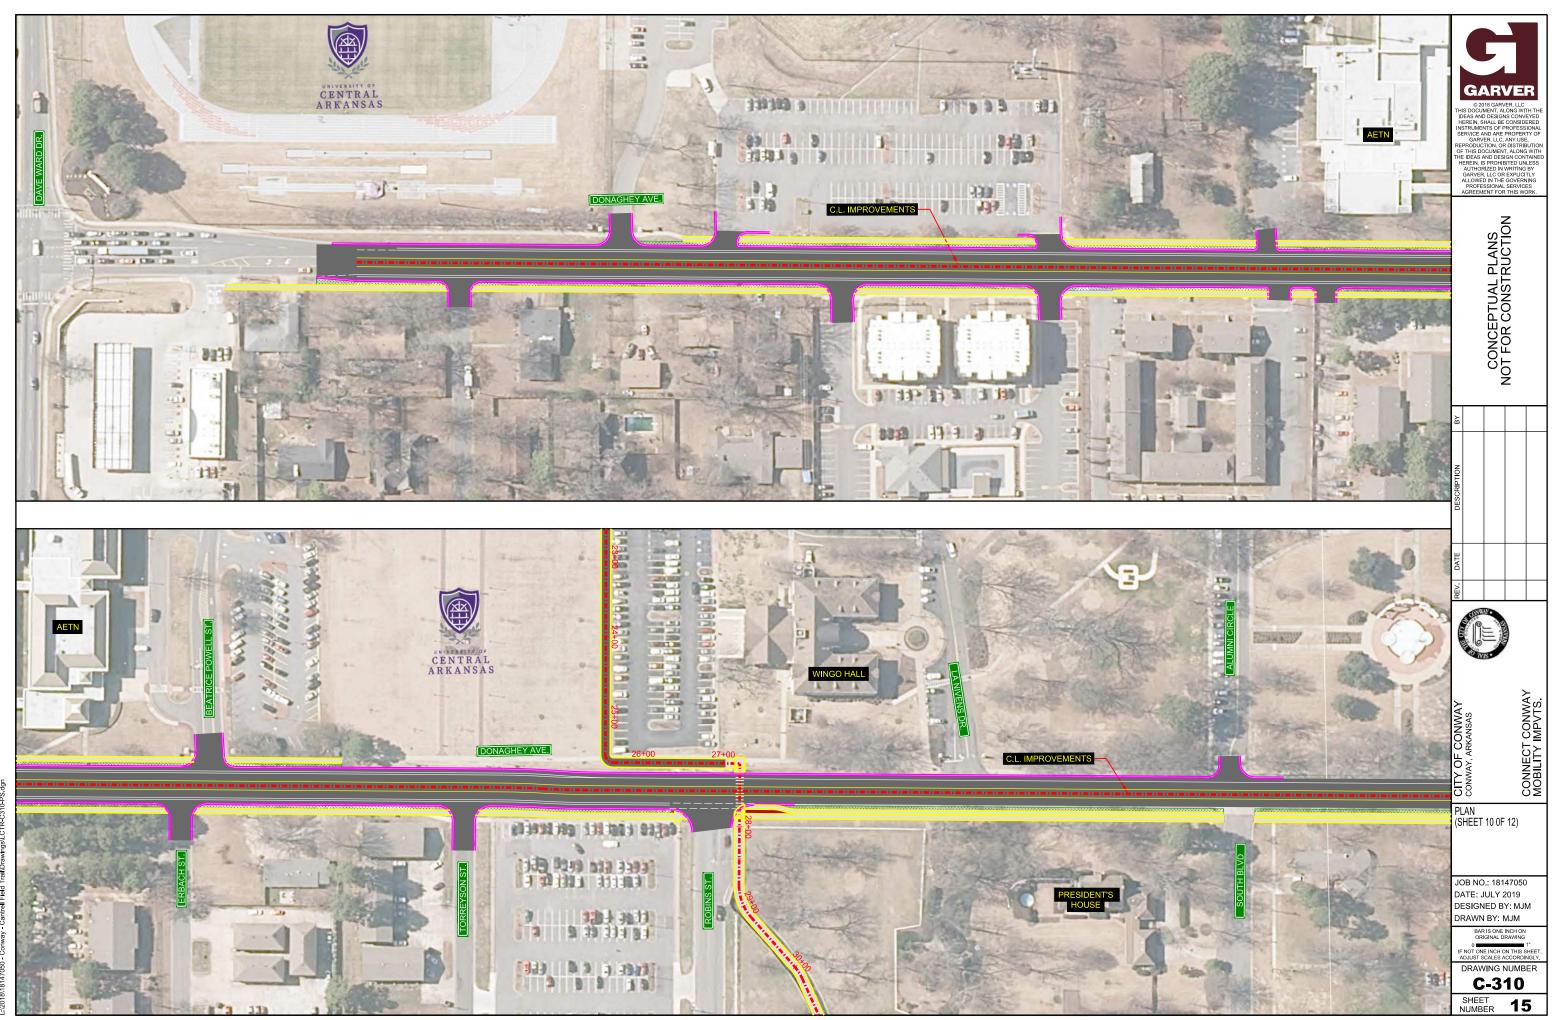

## **TYPICAL SECTION - DONAGHEY AVE.**

(COLLEGE AVE. TO ROBINSON AVE.)

HJBeck 7/12/2019 9:04:27 AM NORKSPACE:Garver\_2012 ::2018\18147050 - Conway - Cantrell Field TrailDrawings\LCTR-C2

HJBeck 7/12/2019 9:49:34 AM WORKSPACE:Garver\_2012 L:2018\18147050 - Conway - Cantrell Field Trail\Drawings\LCTR-C3