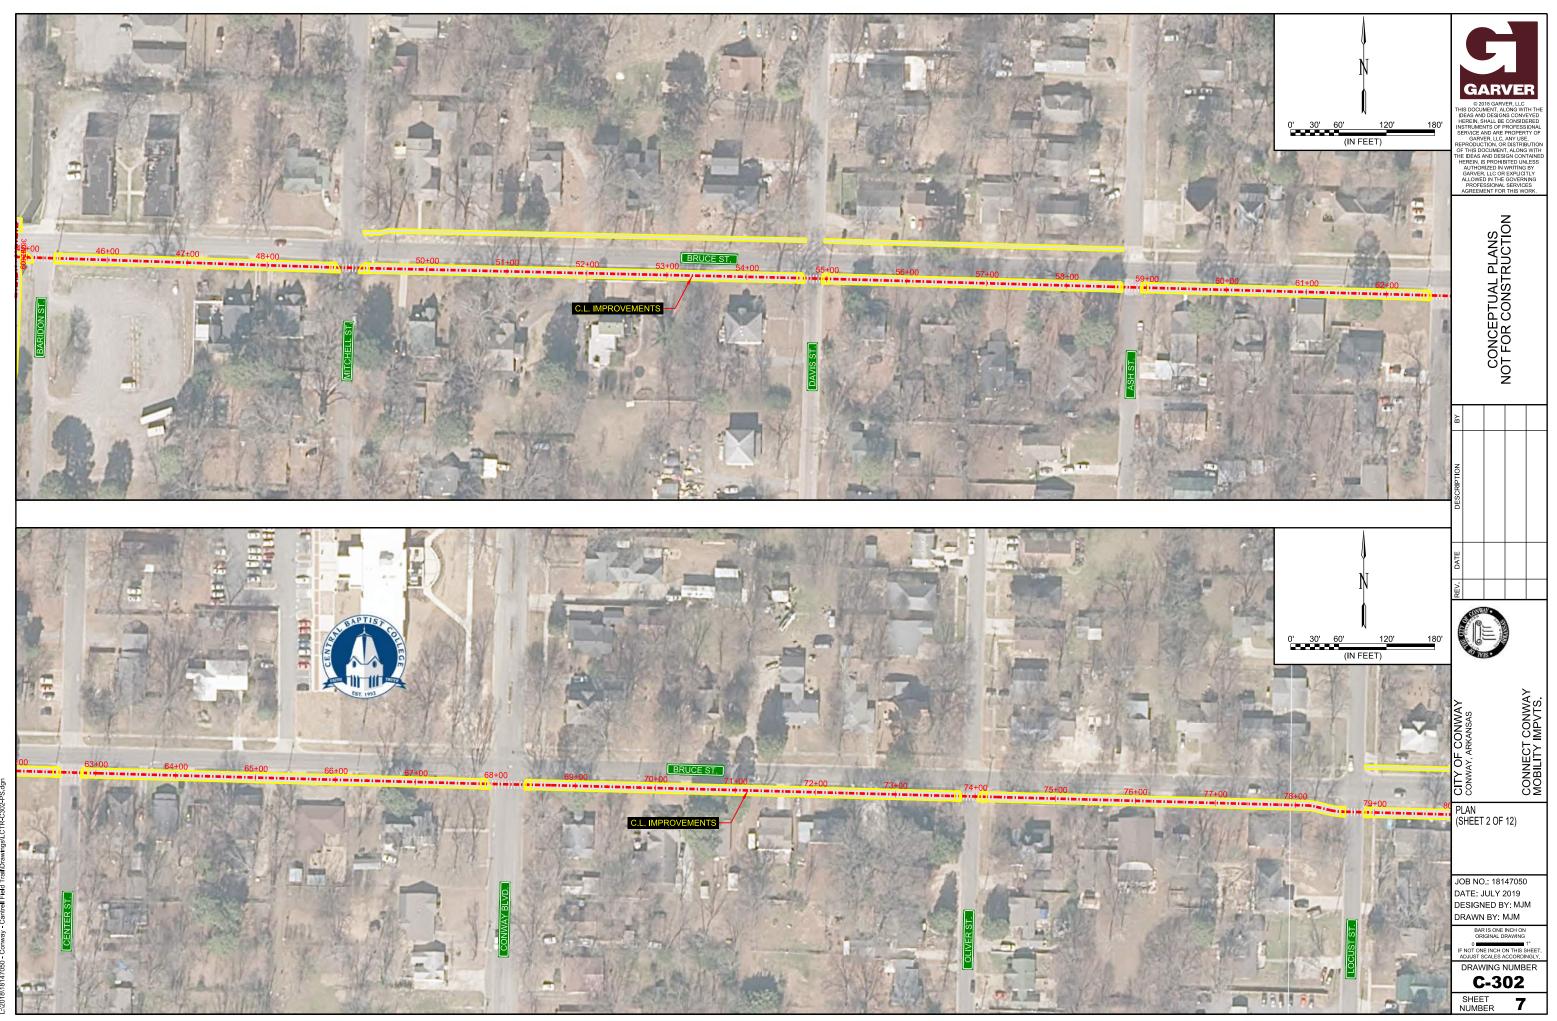

HUBeck 71/12/2019 9:49:48 AM WORKSPACE-Garver 2012 L:2018/18147060 - Conway - Cantrell Field TrallDrawings\LCTR-C3

HJBeck 71/2/2019 10:42:16 AM WORKSPACE:Garver\_2012 L:2018118147050 - Conway - Cantrell Field TraitDrawings\LCTR-C