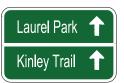

D1-2b (varies x 12")

D1-2 (18" x 12")

← 🕭 Downtown Conway

← 🕭 Laurel Park

D11-1 (24" x 18")

D1-2 (18" x 24")

M6-1 (RT) (12" x 9")

(12" x 9")