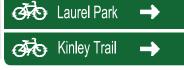

D1-2b (varies x 12")

D1-2 (18" x 12")

← 🕭 Downtown Conway

← 🕭 Laurel Park

D11-1 (24" x 18")

D1-2 (18" x 24")

M6-1 (RT) (12" x 9")

(12" x 9")