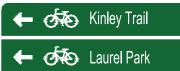

D1-2b (varies x 12")

D1-2 (18" x 12")

← 🕭 Downtown Conway

← 🕭 Laurel Park

D11-1 (24" x 18")

D1-2 (18" x 24")

M6-1 (RT) (12" x 9")

(12" x 9")