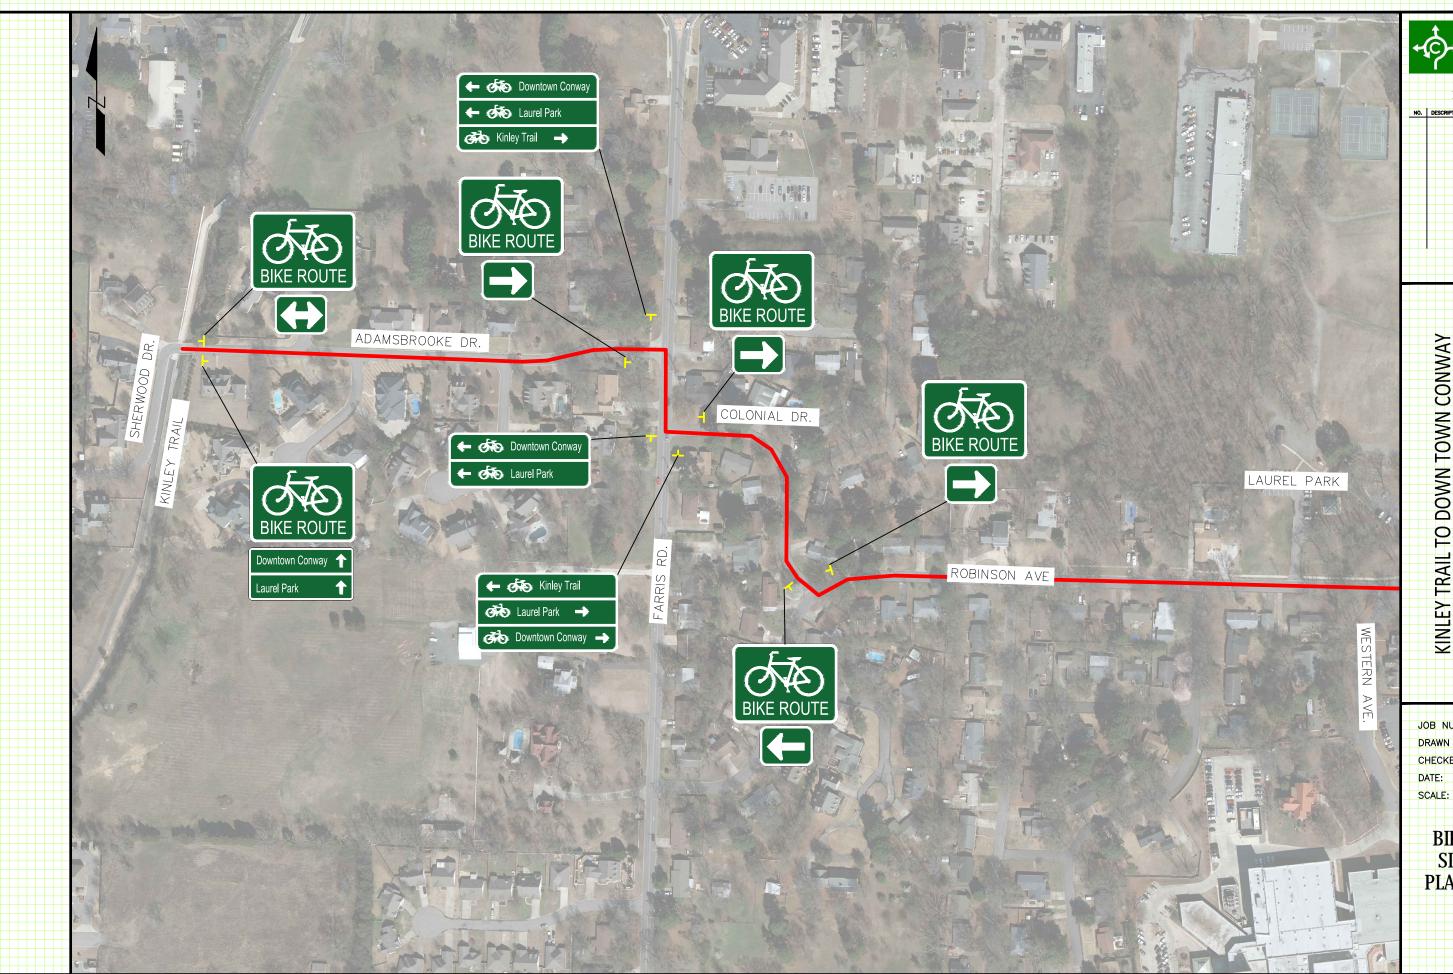

REVISIONS

NO. DESCRIPTION DA

KINLEY TRAIL TO DOWN TOWN CONWAY
BIKE PATH SIGNAGE PLANS
CONWAY, ARKANSAS

JOB NUMBER: \_

DRAWN BY: MHW1
CHECKED BY: BFV3
DATE: 8-26-2019

ALE: 1"=100'

BIKE PATH SIGNAGE PLAN SHEET

1

CITY OF CONWAY TRANSPORTATION DEPARTMENT 100 EAST ROBINS CONWAY, AR 72032 501-450-6165

REVISIONS

KINLEY TRAIL TO DOWN TOWN CONWAY
BIKE PATH SIGNAGE PLANS
CONWAY, ARKANSAS

JOB NUMBER: \_

DRAWN BY: MHW1 CHECKED BY: BFV3

8-26-2019 SCALE: <u>1"=100'</u>

BIKE PATH SIGNAGE PLAN SHEET

2

D1-3b (varies x 18")

← 🕭 Downtown Conway

D1-3b (varies x 18")

← 🕭 Downtown Conway D1-3b (varies x 18")

← 🛵 Kinley Trail D1-3b **७** Laurel Park → (varies x 18")

D1-2b (varies x 12")

D1-2 (18" x 12")

← 🕭 Downtown Conway

← 🕭 Laurel Park

D11-1 (24" x 18")

D1-2 (18" x 24")

M6-1 (RT) (12" x 9")

(12" x 9")