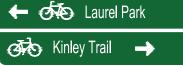

8-26-2019 SCALE: <u>1"=100'</u>

BIKE PATH SIGNAGE PLAN SHEET

2

D1-3b (varies x 18")

← 🕭 Downtown Conway

D1-3b (varies x 18")

← 🕭 Downtown Conway D1-3b (varies x 18")

← 🛵 Kinley Trail D1-3b **७** Laurel Park → (varies x 18")