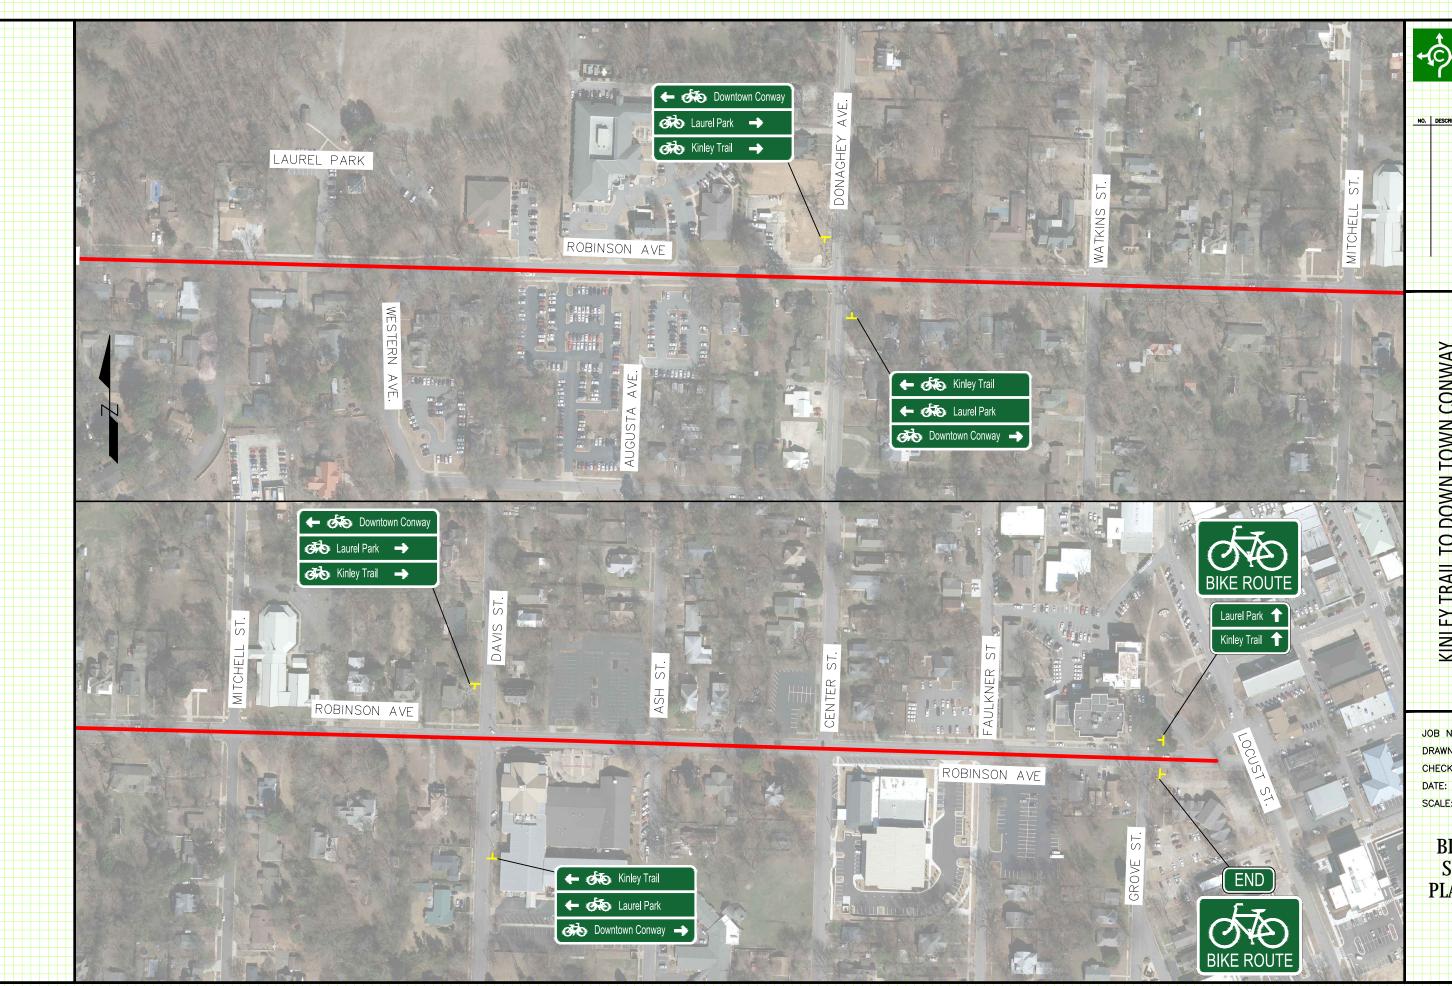

M6-4 (12" x 9")

M4-6 (12" x 6")

CITY OF CONWAY TRANSPORTATION DEPARTMENT 100 EAST ROBINS CONWAY, AR 72032 501-450-6165 REVISIONS

> KINLEY TRAIL TO DOWN TOWN CONWAY BIKE PATH SIGNAGE PLANS CONWAY, ARKANSAS

JOB NUMBER: \_ DRAWN BY: MHW1 CHECKED BY: BFV3

8-26-2019 1"=250' SCALE:

**BIKE PATH OVERALL LAYOUT** 

3