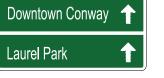

8-26-2019 SCALE: <u>1"=100'</u>

BIKE PATH SIGNAGE PLAN SHEET

2

D1-3b (varies x 18")

← 🕭 Downtown Conway

D1-3b (varies x 18")

← 🕭 Downtown Conway D1-3b (varies x 18")

← 🛵 Kinley Trail D1-3b **७** Laurel Park → (varies x 18")