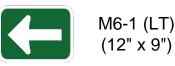

D1-2b (varies x 12")

D1-2 (18" x 12")

← 🕭 Downtown Conway

← 🕭 Laurel Park

D11-1 (24" x 18")

D1-2 (18" x 24")

M6-1 (RT) (12" x 9")

(12" x 9")